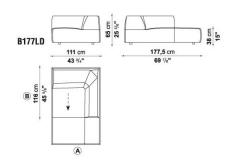

OSSIBLE SOLUTIONS - FROM LINEAR VERSIONS IN COMPACT SIZES FOR USE IN AREAS WITH LIMITED SPACE, TO LAYOUTS THAT ARE COMPLEX AND FAR-RANGING.



### **TECHNICAL INFORMATION**

- INTERNAL FRAME: TUBULAR STEEL AND STEEL PROFILES
- INTERNAL FRAME UPHOLSTERY: BAYFIT® FLEXIBLE COLD SHAPED POLYURETHANE FOAM, POLYESTER FIBRE COVER
   SUPPORT (BSB-BS):
- VISCO-ELASTIC POLYURETHANE, COVER IN POLYESTER FIBRE AND COTTON
- ADDITIONAL CUSHION (B40C-B55C):
  SHAPED POLYURETHANE, STERILIZED DOWN, COTTON COVER
- ADDITIONAL CUSHION (B55): STERILIZED DOWN, COTTON COVER
- FEET: THERMOPLASTIC MATERIAL
- COVER:
  FABRIC OR LEATHER
  PELATER SEADOLIES:
- RELATED SEARCHES:
  <u>SOFAS</u> <u>LEATHER SOFAS</u> <u>LIVING ROOM SOFAS</u>



#### **TECHNICAL DRAWINGS**

B111A





B164C

B177LD

B214C

B214CS

B116A





B177LS



B214C (A) EF (2) (A) EF (2)

B214CD







#### **TECHNICAL DRAWINGS**







B1P





B3P

B4P

B2P







05





08



07







### COMPOSITIONS





### COMPOSITIONS







19



18





16