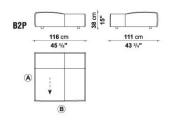

LAYOUTS THAT ARE COMPLEX AND FAR-RANGING.



### **TECHNICAL INFORMATION**

- INTERNAL FRAME: TUBULAR STEEL AND STEEL PROFILES
- INTERNAL FRAME UPHOLSTERY: BAYFIT® FLEXIBLE COLD SHAPED POLYURETHANE FOAM, POLYESTER FIBRE COVER
   SUPPORT (BSB-BS):
- VISCO-ELASTIC POLYURETHANE, COVER IN POLYESTER FIBRE AND COTTON
- ADDITIONAL CUSHION (B40C-B55C):
  SHAPED POLYURETHANE, STERILIZED DOWN, COTTON COVER
- ADDITIONAL CUSHION (B55): STERILIZED DOWN, COTTON COVER
- FEET: THERMOPLASTIC MATERIAL
- COVER:
  FABRIC OR LEATHER
  PELATER SEADOLIES:
- RELATED SEARCHES:
  <u>SOFAS</u> <u>LEATHER SOFAS</u> <u>LIVING ROOM SOFAS</u>



#### **TECHNICAL DRAWINGS**

B111A





B164C

B177LD

B214C

B214CS

B116A





B177LS



B214C (A) EF (2) (A) EF (2)

B214CD







#### **TECHNICAL DRAWINGS**







B1P





B3P

B4P

B2P







05





08



07







### COMPOSITIONS





### COMPOSITIONS







19



18





16