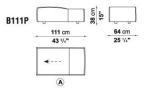

D SPACE, TO LAYOUTS THAT ARE COMPLEX AND FAR-RANGING.



### **TECHNICAL INFORMATION**

- INTERNAL FRAME: TUBULAR STEEL AND STEEL PROFILES
- INTERNAL FRAME UPHOLSTERY: BAYFIT® FLEXIBLE COLD SHAPED POLYURETHANE FOAM, POLYESTER FIBRE COVER
   SUPPORT (BSB-BS):
- VISCO-ELASTIC POLYURETHANE, COVER IN POLYESTER FIBRE AND COTTON
- ADDITIONAL CUSHION (B40C-B55C):
  SHAPED POLYURETHANE, STERILIZED DOWN, COTTON COVER
- ADDITIONAL CUSHION (B55): STERILIZED DOWN, COTTON COVER
- FEET: THERMOPLASTIC MATERIAL
- COVER:
  FABRIC OR LEATHER
  PELATER SEADOLIES:
- RELATED SEARCHES:
  <u>SOFAS</u> <u>LEATHER SOFAS</u> <u>LIVING ROOM SOFAS</u>



#### **TECHNICAL DRAWINGS**

B111A





B164C

B177LD

B214C

B214CS

B116A





B177LS



B214C (A) EF (2) (A) EF (2)

B214CD







#### **TECHNICAL DRAWINGS**







B1P





B3P

B4P

B2P







05





08



07







### COMPOSITIONS





### COMPOSITIONS







19



18





16