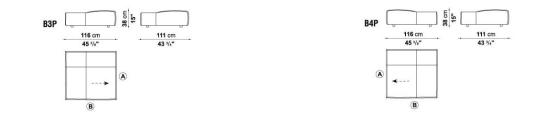

COMPLEX AND FAR-RANGING.



### **TECHNICAL INFORMATION**

- INTERNAL FRAME: TUBULAR STEEL AND STEEL PROFILES
- INTERNAL FRAME UPHOLSTERY: BAYFIT® FLEXIBLE COLD SHAPED POLYURETHANE FOAM, POLYESTER FIBRE COVER
   SUPPORT (BSB-BS):
- VISCO-ELASTIC POLYURETHANE, COVER IN POLYESTER FIBRE AND COTTON
- ADDITIONAL CUSHION (B40C-B55C):
  SHAPED POLYURETHANE, STERILIZED DOWN, COTTON COVER
- ADDITIONAL CUSHION (B55): STERILIZED DOWN, COTTON COVER
- FEET: THERMOPLASTIC MATERIAL
- COVER:
  FABRIC OR LEATHER
  PELATER SEADOLIES:
- RELATED SEARCHES:
  <u>SOFAS</u> <u>LEATHER SOFAS</u> <u>LIVING ROOM SOFAS</u>



#### **TECHNICAL DRAWINGS**

B111A





B164C

B177LD

B214C

B214CS

B116A





B177LS



B214C (A) EF (2) (A) EF (2)

B214CD







#### **TECHNICAL DRAWINGS**







B1P





B3P

B4P

B2P







05





08



07







### COMPOSITIONS





### COMPOSITIONS







19



18





16