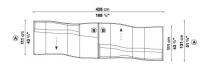

STEEL AND STEEL PROFILES
- INTERNAL FRAME UPHOLSTERY: BAYFIT® FLEXIBLE COLD SHAPED POLYURETHANE FOAM, POLYESTER FIBRE COVER
   SUPPORT (BSB-BS):
- VISCO-ELASTIC POLYURETHANE, COVER IN POLYESTER FIBRE AND COTTON
- ADDITIONAL CUSHION (B40C-B55C):
  SHAPED POLYURETHANE, STERILIZED DOWN, COTTON COVER
- ADDITIONAL CUSHION (B55): STERILIZED DOWN, COTTON COVER
- FEET: THERMOPLASTIC MATERIAL
- COVER:
  FABRIC OR LEATHER
  PELATER SEADOLIES:
- RELATED SEARCHES:
  <u>SOFAS</u> <u>LEATHER SOFAS</u> <u>LIVING ROOM SOFAS</u>



#### **TECHNICAL DRAWINGS**

B111A





B164C

B177LD

B214C

B214CS

B116A





B177LS



B214C (A) EF (2) (A) EF (2)

B214CD







#### **TECHNICAL DRAWINGS**







B1P





B3P

B4P

B2P







05





08



07







### COMPOSITIONS





### COMPOSITIONS







19



18





16