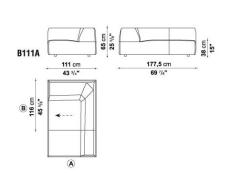

ND CORNER ELEMENTS ALLOW A BROAD RANGE OF POSSIBLE SOLUTIONS - FROM LINEAR VERSIONS IN COMPACT SIZES FOR USE IN AREAS WITH LIMITED SPACE, TO LAYOUTS THAT ARE COMPLEX AND FAR-RANGING.



### **TECHNICAL INFORMATION**

- INTERNAL FRAME: TUBULAR STEEL AND STEEL PROFILES
- INTERNAL FRAME UPHOLSTERY: BAYFIT® FLEXIBLE COLD SHAPED POLYURETHANE FOAM, POLYESTER FIBRE COVER
   SUPPORT (BSB-BS):
- VISCO-ELASTIC POLYURETHANE, COVER IN POLYESTER FIBRE AND COTTON
- ADDITIONAL CUSHION (B40C-B55C):
  SHAPED POLYURETHANE, STERILIZED DOWN, COTTON COVER
- ADDITIONAL CUSHION (B55): STERILIZED DOWN, COTTON COVER
- FEET: THERMOPLASTIC MATERIAL
- COVER:
  FABRIC OR LEATHER
  PELATER SEADOLIES:
- RELATED SEARCHES:
  <u>SOFAS</u> <u>LEATHER SOFAS</u> <u>LIVING ROOM SOFAS</u>



#### **TECHNICAL DRAWINGS**

B111A





B164C

B177LD

B214C

B214CS

B116A





B177LS



B214C (A) EF (2) (A) EF (2)

B214CD







#### **TECHNICAL DRAWINGS**







B1P





B3P

B4P

B2P







05





08



07







### COMPOSITIONS





### COMPOSITIONS







19



18





16