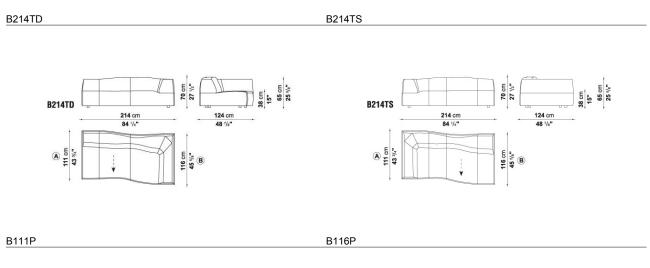

TED SPACE, TO LAYOUTS THAT ARE COMPLEX AND FAR-RANGING.



### **TECHNICAL INFORMATION**

- INTERNAL FRAME: TUBULAR STEEL AND STEEL PROFILES
- INTERNAL FRAME UPHOLSTERY: BAYFIT® FLEXIBLE COLD SHAPED POLYURETHANE FOAM, POLYESTER FIBRE COVER
   SUPPORT (BSB-BS):
- VISCO-ELASTIC POLYURETHANE, COVER IN POLYESTER FIBRE AND COTTON
- ADDITIONAL CUSHION (B40C-B55C):
  SHAPED POLYURETHANE, STERILIZED DOWN, COTTON COVER
- ADDITIONAL CUSHION (B55): STERILIZED DOWN, COTTON COVER
- FEET: THERMOPLASTIC MATERIAL
- COVER:
  FABRIC OR LEATHER
  PELATER SEADOLIES:
- RELATED SEARCHES:
  <u>SOFAS</u> <u>LEATHER SOFAS</u> <u>LIVING ROOM SOFAS</u>



#### **TECHNICAL DRAWINGS**

B111A





B164C

B177LD

B214C

B214CS

B116A





B177LS



B214C (A) EF (2) (A) EF (2)

B214CD







#### **TECHNICAL DRAWINGS**







B1P





B3P

B4P

B2P







05





08



07







### COMPOSITIONS





### COMPOSITIONS







19



18





16