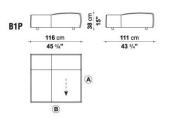

TO LAYOUTS THAT ARE COMPLEX AND FAR-RANGING.



### **TECHNICAL INFORMATION**

- INTERNAL FRAME: TUBULAR STEEL AND STEEL PROFILES
- INTERNAL FRAME UPHOLSTERY: BAYFIT® FLEXIBLE COLD SHAPED POLYURETHANE FOAM, POLYESTER FIBRE COVER
   SUPPORT (BSB-BS):
- VISCO-ELASTIC POLYURETHANE, COVER IN POLYESTER FIBRE AND COTTON
- ADDITIONAL CUSHION (B40C-B55C):
  SHAPED POLYURETHANE, STERILIZED DOWN, COTTON COVER
- ADDITIONAL CUSHION (B55): STERILIZED DOWN, COTTON COVER
- FEET: THERMOPLASTIC MATERIAL
- COVER:
  FABRIC OR LEATHER
  PELATER SEADOLIES:
- RELATED SEARCHES:
  <u>SOFAS</u> <u>LEATHER SOFAS</u> <u>LIVING ROOM SOFAS</u>



#### **TECHNICAL DRAWINGS**

B111A





B164C

B177LD

B214C

B214CS

B116A





B177LS



B214C (A) EF (2) (A) EF (2)

B214CD







#### **TECHNICAL DRAWINGS**







B1P





B3P

B4P

B2P







05





08



07







### COMPOSITIONS





### COMPOSITIONS







19



18





16