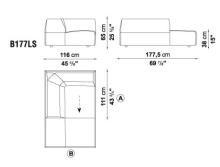

LUTIONS - FROM LINEAR VERSIONS IN COMPACT SIZES FOR USE IN AREAS WITH LIMITED SPACE, TO LAYOUTS THAT ARE COMPLEX AND FAR-RANGING.



### **TECHNICAL INFORMATION**

- INTERNAL FRAME: TUBULAR STEEL AND STEEL PROFILES
- INTERNAL FRAME UPHOLSTERY: BAYFIT® FLEXIBLE COLD SHAPED POLYURETHANE FOAM, POLYESTER FIBRE COVER
   SUPPORT (BSB-BS):
- VISCO-ELASTIC POLYURETHANE, COVER IN POLYESTER FIBRE AND COTTON
- ADDITIONAL CUSHION (B40C-B55C):
  SHAPED POLYURETHANE, STERILIZED DOWN, COTTON COVER
- ADDITIONAL CUSHION (B55): STERILIZED DOWN, COTTON COVER
- FEET: THERMOPLASTIC MATERIAL
- COVER:
  FABRIC OR LEATHER
  PELATER SEADOLIES:
- RELATED SEARCHES:
  <u>SOFAS</u> <u>LEATHER SOFAS</u> <u>LIVING ROOM SOFAS</u>



#### **TECHNICAL DRAWINGS**

B111A





B164C

B177LD

B214C

B214CS

B116A





B177LS



B214C (A) EF (2) (A) EF (2)

B214CD







#### **TECHNICAL DRAWINGS**







B1P





B3P

B4P

B2P







05





08



07







### COMPOSITIONS





### COMPOSITIONS







19



18





16