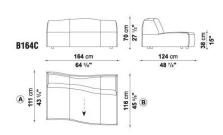

POSSIBLE SOLUTIONS - FROM LINEAR VERSIONS IN COMPACT SIZES FOR USE IN AREAS WITH LIMITED SPACE, TO LAYOUTS THAT ARE COMPLEX AND FAR-RANGING.



### **TECHNICAL INFORMATION**

- INTERNAL FRAME: TUBULAR STEEL AND STEEL PROFILES
- INTERNAL FRAME UPHOLSTERY: BAYFIT® FLEXIBLE COLD SHAPED POLYURETHANE FOAM, POLYESTER FIBRE COVER
   SUPPORT (BSB-BS):
- VISCO-ELASTIC POLYURETHANE, COVER IN POLYESTER FIBRE AND COTTON
- ADDITIONAL CUSHION (B40C-B55C):
  SHAPED POLYURETHANE, STERILIZED DOWN, COTTON COVER
- ADDITIONAL CUSHION (B55): STERILIZED DOWN, COTTON COVER
- FEET: THERMOPLASTIC MATERIAL
- COVER:
  FABRIC OR LEATHER
  PELATER SEADOLIES:
- RELATED SEARCHES:
  <u>SOFAS</u> <u>LEATHER SOFAS</u> <u>LIVING ROOM SOFAS</u>



#### **TECHNICAL DRAWINGS**

B111A





B164C

B177LD

B214C

B214CS

B116A





B177LS



B214C (A) EF (2) (A) EF (2)

B214CD







#### **TECHNICAL DRAWINGS**







B1P





B3P

B4P

B2P







05





08



07







### COMPOSITIONS





### COMPOSITIONS







19



18





16