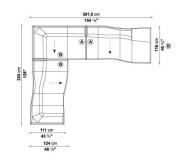

.



### **TECHNICAL INFORMATION**

- INTERNAL FRAME: TUBULAR STEEL AND STEEL PROFILES
- INTERNAL FRAME UPHOLSTERY: BAYFIT® FLEXIBLE COLD SHAPED POLYURETHANE FOAM, POLYESTER FIBRE COVER
   SUPPORT (BSB-BS):
- VISCO-ELASTIC POLYURETHANE, COVER IN POLYESTER FIBRE AND COTTON
- ADDITIONAL CUSHION (B40C-B55C):
  SHAPED POLYURETHANE, STERILIZED DOWN, COTTON COVER
- ADDITIONAL CUSHION (B55): STERILIZED DOWN, COTTON COVER
- FEET: THERMOPLASTIC MATERIAL
- COVER:
  FABRIC OR LEATHER
  PELATER SEADOLIES:
- RELATED SEARCHES:
  <u>SOFAS</u> <u>LEATHER SOFAS</u> <u>LIVING ROOM SOFAS</u>



#### **TECHNICAL DRAWINGS**

B111A





B164C

B177LD

B214C

B214CS

B116A





B177LS



B214C (A) EF (2) (A) EF (2)

B214CD







#### **TECHNICAL DRAWINGS**







B1P





B3P

B4P

B2P







05





08



07







### COMPOSITIONS





### COMPOSITIONS







19



18





16