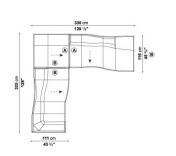

RAME: TUBULAR STEEL AND STEEL PROFILES
- INTERNAL FRAME UPHOLSTERY: BAYFIT® FLEXIBLE COLD SHAPED POLYURETHANE FOAM, POLYESTER FIBRE COVER
   SUPPORT (BSB-BS):
- VISCO-ELASTIC POLYURETHANE, COVER IN POLYESTER FIBRE AND COTTON
- ADDITIONAL CUSHION (B40C-B55C):
  SHAPED POLYURETHANE, STERILIZED DOWN, COTTON COVER
- ADDITIONAL CUSHION (B55): STERILIZED DOWN, COTTON COVER
- FEET: THERMOPLASTIC MATERIAL
- COVER:
  FABRIC OR LEATHER
  PELATER SEADOLIES:
- RELATED SEARCHES:
  <u>SOFAS</u> <u>LEATHER SOFAS</u> <u>LIVING ROOM SOFAS</u>



#### **TECHNICAL DRAWINGS**

B111A





B164C

B177LD

B214C

B214CS

B116A





B177LS



B214C (A) EF (2) (A) EF (2)

B214CD







#### **TECHNICAL DRAWINGS**







B1P





B3P

B4P

B2P







05





08



07







### COMPOSITIONS





### COMPOSITIONS







19



18





16