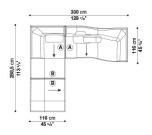

D STEEL PROFILES
- INTERNAL FRAME UPHOLSTERY: BAYFIT® FLEXIBLE COLD SHAPED POLYURETHANE FOAM, POLYESTER FIBRE COVER
   SUPPORT (BSB-BS):
- VISCO-ELASTIC POLYURETHANE, COVER IN POLYESTER FIBRE AND COTTON
- ADDITIONAL CUSHION (B40C-B55C):
  SHAPED POLYURETHANE, STERILIZED DOWN, COTTON COVER
- ADDITIONAL CUSHION (B55): STERILIZED DOWN, COTTON COVER
- FEET: THERMOPLASTIC MATERIAL
- COVER:
  FABRIC OR LEATHER
  PELATER SEADOLIES:
- RELATED SEARCHES:
  <u>SOFAS</u> <u>LEATHER SOFAS</u> <u>LIVING ROOM SOFAS</u>



#### **TECHNICAL DRAWINGS**

B111A





B164C

B177LD

B214C

B214CS

B116A





B177LS



B214C (A) EF (2) (A) EF (2)

B214CD







#### **TECHNICAL DRAWINGS**







B1P





B3P

B4P

B2P







05





08



07







### COMPOSITIONS





### COMPOSITIONS







19



18





16