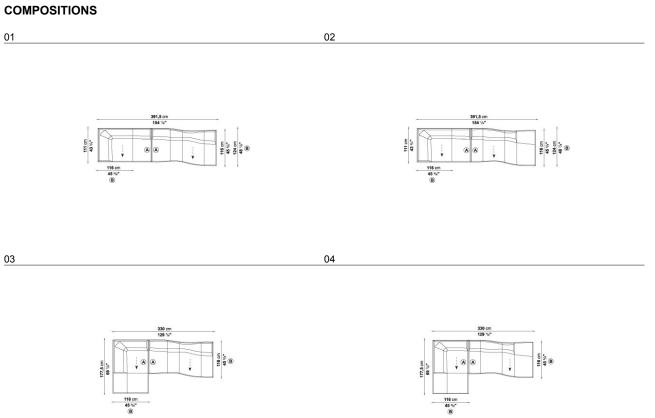

PLEX AND FAR-RANGING.



### **TECHNICAL INFORMATION**

- INTERNAL FRAME: TUBULAR STEEL AND STEEL PROFILES
- INTERNAL FRAME UPHOLSTERY: BAYFIT® FLEXIBLE COLD SHAPED POLYURETHANE FOAM, POLYESTER FIBRE COVER
   SUPPORT (BSB-BS):
- VISCO-ELASTIC POLYURETHANE, COVER IN POLYESTER FIBRE AND COTTON
- ADDITIONAL CUSHION (B40C-B55C):
  SHAPED POLYURETHANE, STERILIZED DOWN, COTTON COVER
- ADDITIONAL CUSHION (B55): STERILIZED DOWN, COTTON COVER
- FEET: THERMOPLASTIC MATERIAL
- COVER:
  FABRIC OR LEATHER
  PELATER SEADOLIES:
- RELATED SEARCHES:
  <u>SOFAS</u> <u>LEATHER SOFAS</u> <u>LIVING ROOM SOFAS</u>



#### **TECHNICAL DRAWINGS**

B111A





B164C

B177LD

B214C

B214CS

B116A





B177LS



B214C (A) EF (2) (A) EF (2)

B214CD







#### **TECHNICAL DRAWINGS**







B1P





B3P

B4P

B2P







05





08



07







### COMPOSITIONS





### COMPOSITIONS







19



18





16