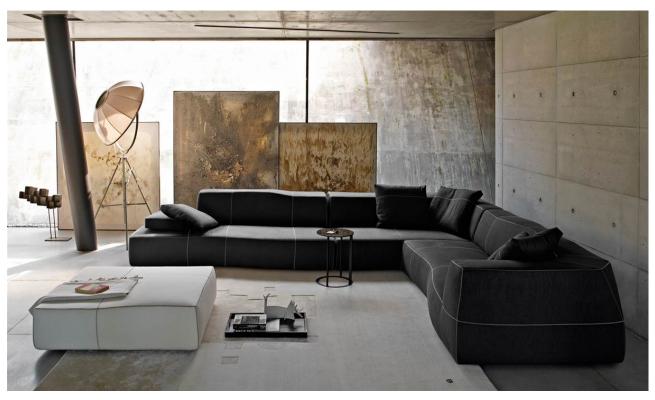

### DESCRIPTION

IT CONVEYS THE IMPRESSION OF HAVING BEEN MOULDED BY AN ARTIST BUT ACTUALLY DERIVES FROM A STUDY OF 3D MODELS AND DIGITAL RESEARCH. IT SEEMS A MONOLITH THAT HAS BEEN SHAPED BY SUBTRACTION, ROUNDED AND MOULDED BY THE DESIGNER. THE IRREGULAR SHAPE ENHANCES COMFORT, THE CONTRASTING SEAMS DEFINE THE DESIGN AND MOVEMENT. BEND SOFA COMBINES MANUAL SKILLS AND TECHNOLOGY, SOLIDITY AND STRENGTH, ALONG WITH CONSIDERABLE FLEXIBILITY IN TERMS OF USE ENSURED BY THE EXTENSIVE RANGE OF MODELS. THE DISTINCTIVE ORIGINALITY OF BEND-SOFA IS COMBINED WITH A DETAILED COMPOSITIONAL STUDY. THE CORRUGATED MODULES WHOSE ASSEMBLY STARTS WITH THE SEATING, OTTOMAN AND CORNER ELEMENTS ALLOW A BROAD RANGE OF POSSIBLE SOLUTIONS - FROM LINEAR VERSIONS IN COMPACT SIZES FOR USE IN AREAS WITH LIMITED SPACE, TO LAYOUTS THAT ARE COMPLEX AND FAR-RANGING.

### COMPOSITIONS

### COMPOSITIONS

19

18

16