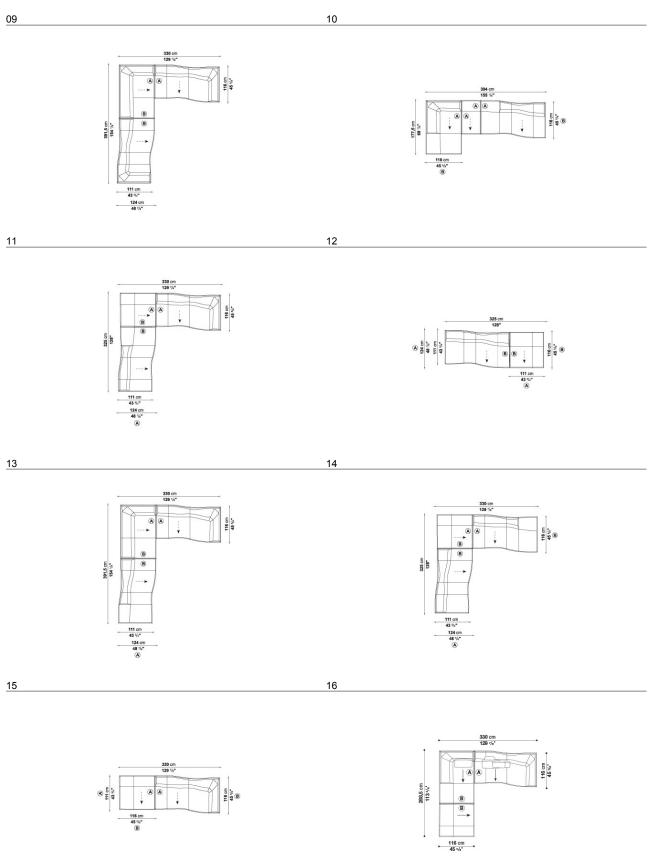

ORMATION**

- INTERNAL FRAME: TUBULAR STEEL AND STEEL PROFILES
- INTERNAL FRAME UPHOLSTERY: BAYFIT® FLEXIBLE COLD SHAPED POLYURETHANE FOAM, POLYESTER FIBRE COVER
   SUPPORT (BSB-BS):
- VISCO-ELASTIC POLYURETHANE, COVER IN POLYESTER FIBRE AND COTTON
- ADDITIONAL CUSHION (B40C-B55C):
  SHAPED POLYURETHANE, STERILIZED DOWN, COTTON COVER
- ADDITIONAL CUSHION (B55): STERILIZED DOWN, COTTON COVER
- FEET: THERMOPLASTIC MATERIAL
- COVER:
  FABRIC OR LEATHER
  PELATER SEADOLIES:
- RELATED SEARCHES:
  <u>SOFAS</u> <u>LEATHER SOFAS</u> <u>LIVING ROOM SOFAS</u>



#### **TECHNICAL DRAWINGS**

B111A





B164C

B177LD

B214C

B214CS

B116A





B177LS



B214C (A) EF (2) (A) EF (2)

B214CD







#### **TECHNICAL DRAWINGS**







B1P





B3P

B4P

B2P







05





08



07







### COMPOSITIONS





### COMPOSITIONS







19



18





16