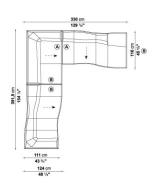

### **TECHNICAL INFORMATION**

- INTERNAL FRAME: TUBULAR STEEL AND STEEL PROFILES
- INTERNAL FRAME UPHOLSTERY: BAYFIT® FLEXIBLE COLD SHAPED POLYURETHANE FOAM, POLYESTER FIBRE COVER
   SUPPORT (BSB-BS):
- VISCO-ELASTIC POLYURETHANE, COVER IN POLYESTER FIBRE AND COTTON
- ADDITIONAL CUSHION (B40C-B55C):
  SHAPED POLYURETHANE, STERILIZED DOWN, COTTON COVER
- ADDITIONAL CUSHION (B55): STERILIZED DOWN, COTTON COVER
- FEET: THERMOPLASTIC MATERIAL
- COVER:
  FABRIC OR LEATHER
  PELATER SEADOLIES:
- RELATED SEARCHES:
  <u>SOFAS</u> <u>LEATHER SOFAS</u> <u>LIVING ROOM SOFAS</u>



#### **TECHNICAL DRAWINGS**

B111A





B164C

B177LD

B214C

B214CS

B116A





B177LS



B214C (A) EF (2) (A) EF (2)

B214CD







#### **TECHNICAL DRAWINGS**







B1P





B3P

B4P

B2P







05





08



07







### COMPOSITIONS





### COMPOSITIONS







19



18





16