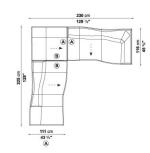

ME: TUBULAR STEEL AND STEEL PROFILES
- INTERNAL FRAME UPHOLSTERY: BAYFIT® FLEXIBLE COLD SHAPED POLYURETHANE FOAM, POLYESTER FIBRE COVER
   SUPPORT (BSB-BS):
- VISCO-ELASTIC POLYURETHANE, COVER IN POLYESTER FIBRE AND COTTON
- ADDITIONAL CUSHION (B40C-B55C):
  SHAPED POLYURETHANE, STERILIZED DOWN, COTTON COVER
- ADDITIONAL CUSHION (B55): STERILIZED DOWN, COTTON COVER
- FEET: THERMOPLASTIC MATERIAL
- COVER:
  FABRIC OR LEATHER
  PELATER SEADOLIES:
- RELATED SEARCHES:
  <u>SOFAS</u> <u>LEATHER SOFAS</u> <u>LIVING ROOM SOFAS</u>



#### **TECHNICAL DRAWINGS**

B111A





B164C

B177LD

B214C

B214CS

B116A





B177LS



B214C (A) EF (2) (A) EF (2)

B214CD







#### **TECHNICAL DRAWINGS**







B1P





B3P

B4P

B2P







05





08



07







### COMPOSITIONS





### COMPOSITIONS







19



18





16