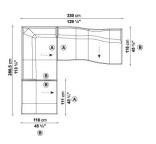

ANGING.



### **TECHNICAL INFORMATION**

- INTERNAL FRAME: TUBULAR STEEL AND STEEL PROFILES
- INTERNAL FRAME UPHOLSTERY: BAYFIT® FLEXIBLE COLD SHAPED POLYURETHANE FOAM, POLYESTER FIBRE COVER
   SUPPORT (BSB-BS):
- VISCO-ELASTIC POLYURETHANE, COVER IN POLYESTER FIBRE AND COTTON
- ADDITIONAL CUSHION (B40C-B55C):
  SHAPED POLYURETHANE, STERILIZED DOWN, COTTON COVER
- ADDITIONAL CUSHION (B55): STERILIZED DOWN, COTTON COVER
- FEET: THERMOPLASTIC MATERIAL
- COVER:
  FABRIC OR LEATHER
  PELATER SEADOLIES:
- RELATED SEARCHES:
  <u>SOFAS</u> <u>LEATHER SOFAS</u> <u>LIVING ROOM SOFAS</u>



#### **TECHNICAL DRAWINGS**

B111A





B164C

B177LD

B214C

B214CS

B116A





B177LS



B214C (A) EF (2) (A) EF (2)

B214CD







#### **TECHNICAL DRAWINGS**







B1P





B3P

B4P

B2P







05





08



07







### COMPOSITIONS





### COMPOSITIONS







19



18





16