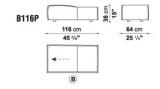

SPACE, TO LAYOUTS THAT ARE COMPLEX AND FAR-RANGING.



### **TECHNICAL INFORMATION**

- INTERNAL FRAME: TUBULAR STEEL AND STEEL PROFILES
- INTERNAL FRAME UPHOLSTERY: BAYFIT® FLEXIBLE COLD SHAPED POLYURETHANE FOAM, POLYESTER FIBRE COVER
   SUPPORT (BSB-BS):
- VISCO-ELASTIC POLYURETHANE, COVER IN POLYESTER FIBRE AND COTTON
- ADDITIONAL CUSHION (B40C-B55C):
  SHAPED POLYURETHANE, STERILIZED DOWN, COTTON COVER
- ADDITIONAL CUSHION (B55): STERILIZED DOWN, COTTON COVER
- FEET: THERMOPLASTIC MATERIAL
- COVER:
  FABRIC OR LEATHER
  PELATER SEADOLIES:
- RELATED SEARCHES:
  <u>SOFAS</u> <u>LEATHER SOFAS</u> <u>LIVING ROOM SOFAS</u>



#### **TECHNICAL DRAWINGS**

B111A





B164C

B177LD

B214C

B214CS

B116A





B177LS



B214C (A) EF (2) (A) EF (2)

B214CD







#### **TECHNICAL DRAWINGS**







B1P





B3P

B4P

B2P







05





08



07







### COMPOSITIONS





### COMPOSITIONS







19



18





16