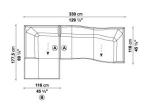

ND FAR-RANGING.



### **TECHNICAL INFORMATION**

- INTERNAL FRAME: TUBULAR STEEL AND STEEL PROFILES
- INTERNAL FRAME UPHOLSTERY: BAYFIT® FLEXIBLE COLD SHAPED POLYURETHANE FOAM, POLYESTER FIBRE COVER
   SUPPORT (BSB-BS):
- VISCO-ELASTIC POLYURETHANE, COVER IN POLYESTER FIBRE AND COTTON
- ADDITIONAL CUSHION (B40C-B55C):
  SHAPED POLYURETHANE, STERILIZED DOWN, COTTON COVER
- ADDITIONAL CUSHION (B55): STERILIZED DOWN, COTTON COVER
- FEET: THERMOPLASTIC MATERIAL
- COVER:
  FABRIC OR LEATHER
  PELATER SEADOLIES:
- RELATED SEARCHES:
  <u>SOFAS</u> <u>LEATHER SOFAS</u> <u>LIVING ROOM SOFAS</u>



#### **TECHNICAL DRAWINGS**

B111A





B164C

B177LD

B214C

B214CS

B116A





B177LS



B214C (A) EF (2) (A) EF (2)

B214CD







#### **TECHNICAL DRAWINGS**







B1P





B3P

B4P

B2P







05





08



07







### COMPOSITIONS





### COMPOSITIONS







19



18





16