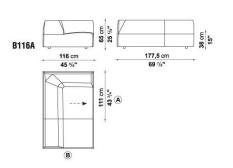

CORNER ELEMENTS ALLOW A BROAD RANGE OF POSSIBLE SOLUTIONS - FROM LINEAR VERSIONS IN COMPACT SIZES FOR USE IN AREAS WITH LIMITED SPACE, TO LAYOUTS THAT ARE COMPLEX AND FAR-RANGING.



### **TECHNICAL INFORMATION**

- INTERNAL FRAME: TUBULAR STEEL AND STEEL PROFILES
- INTERNAL FRAME UPHOLSTERY: BAYFIT® FLEXIBLE COLD SHAPED POLYURETHANE FOAM, POLYESTER FIBRE COVER
   SUPPORT (BSB-BS):
- VISCO-ELASTIC POLYURETHANE, COVER IN POLYESTER FIBRE AND COTTON
- ADDITIONAL CUSHION (B40C-B55C):
  SHAPED POLYURETHANE, STERILIZED DOWN, COTTON COVER
- ADDITIONAL CUSHION (B55): STERILIZED DOWN, COTTON COVER
- FEET: THERMOPLASTIC MATERIAL
- COVER:
  FABRIC OR LEATHER
  PELATER SEADOLIES:
- RELATED SEARCHES:
  <u>SOFAS</u> <u>LEATHER SOFAS</u> <u>LIVING ROOM SOFAS</u>



#### **TECHNICAL DRAWINGS**

B111A





B164C

B177LD

B214C

B214CS

B116A





B177LS



B214C (A) EF (2) (A) EF (2)

B214CD







#### **TECHNICAL DRAWINGS**







B1P





B3P

B4P

B2P







05





08



07







### COMPOSITIONS





### COMPOSITIONS







19



18





16