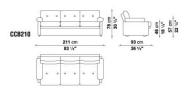

VERGE THE CLASSICAL FEATURES OF PERIOD FURNITURE AND MODERN REQUIREMENTS. BESIDES THE SOFAS AND ARMCHAIR, THE COLLECTION ALSO INCLUDES A HIGH ARMCHAIR WITH A UNIQUE OTTOMAN, WHICH HAVE IN COMMON THE FACT THAT COMFORT IS ENSURED BY A SPRING SYSTEM MADE OF STEEL MUSIC WIRE STRIPS INCORPORATED INTO THE BACKREST.



# CORONADO

### **TECHNICAL INFORMATION**

- INTERNAL FRAME: TUBULARS STEEL AND STEEL PROFILES
- INTERNAL FRAME UPHOLSTERY: BAYFIT® FLEXIBLE COLD SHAPED POLYURETHANE FOAM, POLYESTER FIBRE COVER
  SEAT AND ARMREST CUSHIONS UPHOLSTERY:
- SHAPED POLYURETHANE OF DIFFERENT DENSITY, POLYESTER FIBRE COVER
- BACK CUSHIONS UPHOLSTERY: SHAPED POLYURETHANE, POLYESTER FIBRE
- FEET: THERMOPLASTIC MATERIAL
- COVER: FABRIC OR LEATHER



## CORONADO

#### **TECHNICAL DRAWINGS**

CCB150

CCB210