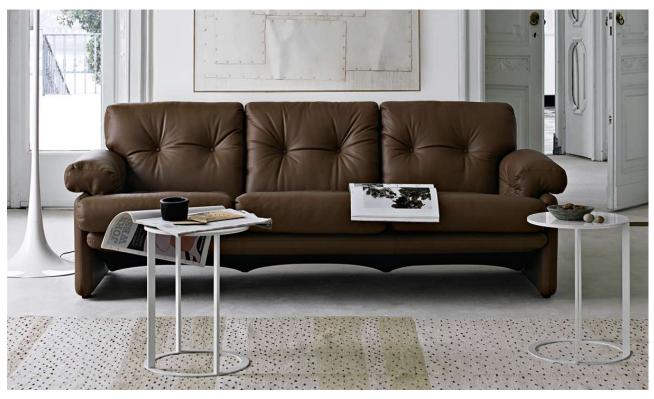

#### DESCRIPTION

PRESENTED IN THE DISTANT 1966, AFTER MORE THAN FIFTY YEARS IT IS STILL THE SYMBOL OF RELAXATION. ITS REVOLUTIONARY PERSONALITY IN TERMS OF DESIGN AND OF MATERIALS IS THE EXAMPLE OF B&B ITALIA'S INDUSTRIAL CULTURE, BUT SUCCESS, THEN AS TODAY, WAS DECREED BY AESTHETICS THAT CONVERGE THE CLASSICAL FEATURES OF PERIOD FURNITURE AND MODERN REQUIREMENTS. BESIDES THE SOFAS AND ARMCHAIR, THE COLLECTION ALSO INCLUDES A HIGH ARMCHAIR WITH A UNIQUE OTTOMAN, WHICH HAVE IN COMMON THE FACT THAT COMFORT IS ENSURED BY A SPRING SYSTEM MADE OF STEEL MUSIC WIRE STRIPS INCORPORATED INTO THE BACKREST.