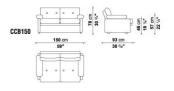

ONVERGE THE CLASSICAL FEATURES OF PERIOD FURNITURE AND MODERN REQUIREMENTS. BESIDES THE SOFAS AND ARMCHAIR, THE COLLECTION ALSO INCLUDES A HIGH ARMCHAIR WITH A UNIQUE OTTOMAN, WHICH HAVE IN COMMON THE FACT THAT COMFORT IS ENSURED BY A SPRING SYSTEM MADE OF STEEL MUSIC WIRE STRIPS INCORPORATED INTO THE BACKREST.



# CORONADO

### **TECHNICAL INFORMATION**

- INTERNAL FRAME: TUBULARS STEEL AND STEEL PROFILES
- INTERNAL FRAME UPHOLSTERY: BAYFIT® FLEXIBLE COLD SHAPED POLYURETHANE FOAM, POLYESTER FIBRE COVER
  SEAT AND ARMREST CUSHIONS UPHOLSTERY:
- SHAPED POLYURETHANE OF DIFFERENT DENSITY, POLYESTER FIBRE COVER
- BACK CUSHIONS UPHOLSTERY: SHAPED POLYURETHANE, POLYESTER FIBRE
- FEET: THERMOPLASTIC MATERIAL
- COVER: FABRIC OR LEATHER



## CORONADO

#### **TECHNICAL DRAWINGS**

CCB150

CCB210