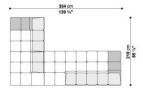

IZED DOWN, POLYESTER FIBRE, COTTON COVER

• FEET:

THERMOPLASTIC MATERIAL

• COVER:

**FABRIC** 

• RELATED SEARCHES:

SOFAS - LEATHER SOFAS - LIVING ROOM SOFAS



#### **TECHNICAL DRAWINGS**

T102C\_3 T102C\_4





T109\_3D T109\_3S





T109\_4D T109\_4S





T109AD\_4 T109AS\_4







#### **TECHNICAL DRAWINGS**

T109BD\_3

T109BD\_4





T109BS\_3

T109BS 4





T109TPD\_3

T109TPD\_4





T109TPS\_3

T109TPS\_4







#### **TECHNICAL DRAWINGS**

T143AD\_4

T143AS\_4





T143BD\_4

T143BS\_4





T150P\_3

T177AD\_3





T177AS\_3

T177BD\_3







#### **TECHNICAL DRAWINGS**

T177BS\_3 T102P\_2





T102P\_3 T109P\_2







#### **COMPOSITIONS**

01 02





03 04





05 06





07 08







#### **COMPOSITIONS**

09 10





11 12





13 14











#### **COMPOSITIONS**

17 18