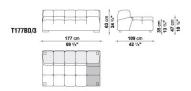

ION.



#### **TECHNICAL INFORMATION**

• INTERNAL FRAME:

TUBULAR STEEL AND STEEL PROFILES

• INTERNAL FRAME UPHOLSTERY:

BAYFIT® FLEXIBLE COLD SHAPED POLYURETHANE FOAM, POLYESTER FIBRE COVER

• ADDITIONAL CUSCHION UPHOLSTERY (T60/C):

STERILIZED DOWN, POLYESTER FIBRE, COTTON COVER

• FEET:

THERMOPLASTIC MATERIAL

• COVER:

**FABRIC** 

• RELATED SEARCHES:

SOFAS - LEATHER SOFAS - LIVING ROOM SOFAS



#### **TECHNICAL DRAWINGS**

T102C\_3 T102C\_4





T109\_3D T109\_3S





T109\_4D T109\_4S





T109AD\_4 T109AS\_4







#### **TECHNICAL DRAWINGS**

T109BD\_3

T109BD\_4





T109BS\_3

T109BS 4





T109TPD\_3

T109TPD\_4





T109TPS\_3

T109TPS\_4







#### **TECHNICAL DRAWINGS**

T143AD\_4

T143AS\_4





T143BD\_4

T143BS\_4





T150P\_3

T177AD\_3





T177AS\_3

T177BD\_3







#### **TECHNICAL DRAWINGS**

T177BS\_3 T102P\_2





T102P\_3 T109P\_2







#### **COMPOSITIONS**

01 02





03 04





05 06





07 08







#### **COMPOSITIONS**

09 10





11 12





13 14











#### **COMPOSITIONS**

17 18