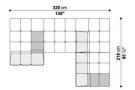

ED DOWN, POLYESTER FIBRE, COTTON COVER

• FEET:

THERMOPLASTIC MATERIAL

• COVER:

**FABRIC** 

• RELATED SEARCHES:

SOFAS - LEATHER SOFAS - LIVING ROOM SOFAS



#### **TECHNICAL DRAWINGS**

T102C\_3 T102C\_4





T109\_3D T109\_3S





T109\_4D T109\_4S





T109AD\_4 T109AS\_4







#### **TECHNICAL DRAWINGS**

T109BD\_3

T109BD\_4





T109BS\_3

T109BS 4





T109TPD\_3

T109TPD\_4





T109TPS\_3

T109TPS\_4







#### **TECHNICAL DRAWINGS**

T143AD\_4

T143AS\_4





T143BD\_4

T143BS\_4





T150P\_3

T177AD\_3





T177AS\_3

T177BD\_3







#### **TECHNICAL DRAWINGS**

T177BS\_3 T102P\_2





T102P\_3 T109P\_2







#### **COMPOSITIONS**

01 02





03 04





05 06





07 08







#### **COMPOSITIONS**

09 10





11 12





13 14











#### **COMPOSITIONS**

17 18