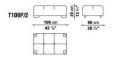

TEEL PROFILES

• INTERNAL FRAME UPHOLSTERY:

BAYFIT® FLEXIBLE COLD SHAPED POLYURETHANE FOAM, POLYESTER FIBRE COVER

• ADDITIONAL CUSCHION UPHOLSTERY (T60/C):

STERILIZED DOWN, POLYESTER FIBRE, COTTON COVER

• FEET:

THERMOPLASTIC MATERIAL

• COVER:

**FABRIC** 

• RELATED SEARCHES:

SOFAS - LEATHER SOFAS - LIVING ROOM SOFAS



#### **TECHNICAL DRAWINGS**

T102C\_3 T102C\_4





T109\_3D T109\_3S





T109\_4D T109\_4S





T109AD\_4 T109AS\_4







#### **TECHNICAL DRAWINGS**

T109BD\_3

T109BD\_4





T109BS\_3

T109BS 4





T109TPD\_3

T109TPD\_4





T109TPS\_3

T109TPS\_4







#### **TECHNICAL DRAWINGS**

T143AD\_4

T143AS\_4





T143BD\_4

T143BS\_4





T150P\_3

T177AD\_3





T177AS\_3

T177BD\_3







#### **TECHNICAL DRAWINGS**

T177BS\_3 T102P\_2





T102P\_3 T109P\_2







#### **COMPOSITIONS**

01 02





03 04





05 06





07 08







#### **COMPOSITIONS**

09 10





11 12





13 14











#### **COMPOSITIONS**

17 18