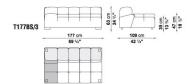

AME:

TUBULAR STEEL AND STEEL PROFILES

• INTERNAL FRAME UPHOLSTERY:

BAYFIT® FLEXIBLE COLD SHAPED POLYURETHANE FOAM, POLYESTER FIBRE COVER

• ADDITIONAL CUSCHION UPHOLSTERY (T60/C):

STERILIZED DOWN, POLYESTER FIBRE, COTTON COVER

• FEET:

THERMOPLASTIC MATERIAL

• COVER:

**FABRIC** 

• RELATED SEARCHES:

SOFAS - LEATHER SOFAS - LIVING ROOM SOFAS



#### **TECHNICAL DRAWINGS**

T102C\_3 T102C\_4





T109\_3D T109\_3S





T109\_4D T109\_4S





T109AD\_4 T109AS\_4







#### **TECHNICAL DRAWINGS**

T109BD\_3

T109BD\_4





T109BS\_3

T109BS 4





T109TPD\_3

T109TPD\_4





T109TPS\_3

T109TPS\_4







#### **TECHNICAL DRAWINGS**

T143AD\_4

T143AS\_4





T143BD\_4

T143BS\_4





T150P\_3

T177AD\_3





T177AS\_3

T177BD\_3







#### **TECHNICAL DRAWINGS**

T177BS\_3 T102P\_2





T102P\_3 T109P\_2







#### **COMPOSITIONS**

01 02





03 04





05 06





07 08







#### **COMPOSITIONS**

09 10





11 12





13 14











#### **COMPOSITIONS**

17 18