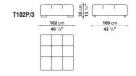

STEEL PROFILES

• INTERNAL FRAME UPHOLSTERY:

BAYFIT® FLEXIBLE COLD SHAPED POLYURETHANE FOAM, POLYESTER FIBRE COVER

• ADDITIONAL CUSCHION UPHOLSTERY (T60/C):

STERILIZED DOWN, POLYESTER FIBRE, COTTON COVER

• FEET:

THERMOPLASTIC MATERIAL

• COVER:

**FABRIC** 

• RELATED SEARCHES:

SOFAS - LEATHER SOFAS - LIVING ROOM SOFAS



#### **TECHNICAL DRAWINGS**

T102C\_3 T102C\_4





T109\_3D T109\_3S





T109\_4D T109\_4S





T109AD\_4 T109AS\_4







#### **TECHNICAL DRAWINGS**

T109BD\_3

T109BD\_4





T109BS\_3

T109BS 4





T109TPD\_3

T109TPD\_4





T109TPS\_3

T109TPS\_4







#### **TECHNICAL DRAWINGS**

T143AD\_4

T143AS\_4





T143BD\_4

T143BS\_4





T150P\_3

T177AD\_3





T177AS\_3

T177BD\_3







#### **TECHNICAL DRAWINGS**

T177BS\_3 T102P\_2





T102P\_3 T109P\_2







#### **COMPOSITIONS**

01 02





03 04





05 06





07 08







#### **COMPOSITIONS**

09 10





11 12





13 14











#### **COMPOSITIONS**

17 18