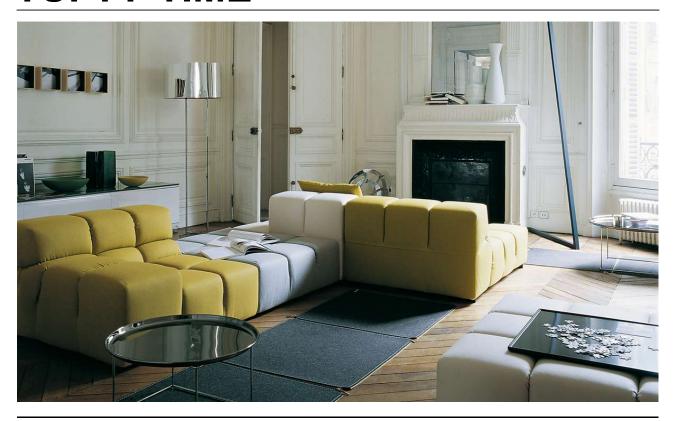

#### **DESCRIPTION**

IT WAS 2005, AND THE DESIGNER PATRICIA URQUIOLA, SAND: "I WANTED TO TARE A NEW LOOK AT CAPITONNÉ AND CHESTERFIELD STYLES, WITH A SPECIAL REINTERPRETATIONS OF 1960S AND 1970S, WICH I LOVE". AN EXPRESSION OF THE CHESTERFIELD AND CAPITONNÉ STYLE, TUFTY-TIME MODERNISES THEM WITH A FREE AND CASUAL LIFESTYLE. THE SYSTEM FINDS EFFECTIVE ANSWERS TO THE THEMES OF MODULARITY, COMFORT AND REMOVABLE COVERS BY FORMING THE VARIOUS ELEMENTS THAT CREATE TRADITIONAL LINEAR SOFAS, CORNER SOFAS, PENINSULA-SHAPED COMPOSITIONS AND ISLAND ELEMENTS ALLOWING 360-DEGREE SEATING. THE UPHOLSTERY IN FABRIC OR LEATHER IS SUBDIVIDED INTO LARGE SQUARES THAT ARE JOINED BY PLEATS, PERFORATED IN THE LEATHER VERSION.