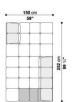

SCHION UPHOLSTERY (T60/C):

STERILIZED DOWN, POLYESTER FIBRE, COTTON COVER

• FEET:

THERMOPLASTIC MATERIAL

• COVER:

**FABRIC** 

• RELATED SEARCHES:

SOFAS - LEATHER SOFAS - LIVING ROOM SOFAS



#### **TECHNICAL DRAWINGS**

T102C\_3 T102C\_4





T109\_3D T109\_3S





T109\_4D T109\_4S





T109AD\_4 T109AS\_4







#### **TECHNICAL DRAWINGS**

T109BD\_3

T109BD\_4





T109BS\_3

T109BS 4





T109TPD\_3

T109TPD\_4





T109TPS\_3

T109TPS\_4







#### **TECHNICAL DRAWINGS**

T143AD\_4

T143AS\_4





T143BD\_4

T143BS\_4





T150P\_3

T177AD\_3





T177AS\_3

T177BD\_3







#### **TECHNICAL DRAWINGS**

T177BS\_3 T102P\_2





T102P\_3 T109P\_2







#### **COMPOSITIONS**

01 02





03 04





05 06





07 08







#### **COMPOSITIONS**

09 10





11 12





13 14











#### **COMPOSITIONS**

17 18