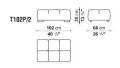

E:

TUBULAR STEEL AND STEEL PROFILES

• INTERNAL FRAME UPHOLSTERY:

BAYFIT® FLEXIBLE COLD SHAPED POLYURETHANE FOAM, POLYESTER FIBRE COVER

• ADDITIONAL CUSCHION UPHOLSTERY (T60/C):

STERILIZED DOWN, POLYESTER FIBRE, COTTON COVER

• FEET:

THERMOPLASTIC MATERIAL

• COVER:

**FABRIC** 

• RELATED SEARCHES:

SOFAS - LEATHER SOFAS - LIVING ROOM SOFAS



#### **TECHNICAL DRAWINGS**

T102C\_3 T102C\_4





T109\_3D T109\_3S





T109\_4D T109\_4S





T109AD\_4 T109AS\_4







#### **TECHNICAL DRAWINGS**

T109BD\_3

T109BD\_4





T109BS\_3

T109BS 4





T109TPD\_3

T109TPD\_4





T109TPS\_3

T109TPS\_4







#### **TECHNICAL DRAWINGS**

T143AD\_4

T143AS\_4





T143BD\_4

T143BS\_4





T150P\_3

T177AD\_3





T177AS\_3

T177BD\_3







#### **TECHNICAL DRAWINGS**

T177BS\_3 T102P\_2





T102P\_3 T109P\_2







#### **COMPOSITIONS**

01 02





03 04





05 06





07 08







#### **COMPOSITIONS**

09 10





11 12





13 14











#### **COMPOSITIONS**

17 18