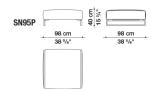

S, THUS CREATING CONTRASTING OR HARMONIOUS EFFECTS. THE DIE-CAST PROCESS IS SHOWN THROUGH THE SPECIFIC DESIGN OF THE SUPPORT PIECES, AVAILABLE IN DIFFERENT FINISHES.



### **TECHNICAL INFORMATION**

• INTERNAL FRAME:

TUBULAR STEEL AND STEEL PROFILES

• INTERNAL FRAME UPHOLSTERY:

BAYFIT® FLEXIBLE COLD SHAPED POLYURETHANE FOAM, POLYESTER FIBRE COVER

• ADDITIONAL CUSCHIONS UPHOLSTERY:

STERILIZED DOWN AND POLYESTER FIBRE, COTTON COVER

• SUPPORT FRAME:

DIE-CAST ALUMINIUM: BRIGHT BRUSHED O PAINTED

• FERRULES:

THERMOPLASTIC MATERIAL

COVER:

FABRIC WITH PLASTIC MATERIAL EDGE OR LEATHER WITH PLASTIC MATERIAL EDGE



#### **TECHNICAL DRAWINGS**

SN109 SN178





SN222 SN140LD





SN140LS SN150TD





SN150TS SN193TD







### **TECHNICAL DRAWINGS**

SN193TS SN230LD





SN230LS SN95P





SN48P