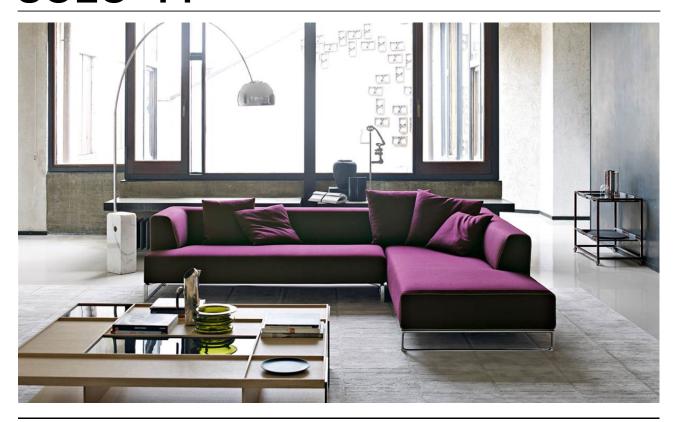

#### **DESCRIPTION**

THE BEAUTIFULLY BALANCED CONSTRUCTION OF SOLO'14 WAS OBTAINED THROUGH THE REDUCTION OF ALL SUPERFLUOUS ELEMENTS AND THE CAREFUL PROPORTION OF ITS COMPONENTS. THE DIE-CAST ALUMINUM STRUCTURE SUPPORTS A DEEP SEAT, WITH A JOINT BACK WHICH ALSO ACTS AS ARMREST, ON WHICH CUSHIONS SIT FREELY. THE RAW EDGE FAUX LEATHER PROFILE HIGHLIGHTS THE SILHOUETTE OF THE ARM REST AND SEAT, GIVING IT A UNIQUE SARTORIAL FINISH. IT CAN BE PAIRED WITH DIFFERENT COLOR EDGES, THUS CREATING CONTRASTING OR HARMONIOUS EFFECTS. THE DIE-CAST PROCESS IS SHOWN THROUGH THE SPECIFIC DESIGN OF THE SUPPORT PIECES, AVAILABLE IN DIFFERENT FINISHES.