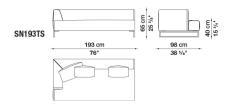

DIFFERENT COLOR EDGES, THUS CREATING CONTRASTING OR HARMONIOUS EFFECTS. THE DIE-CAST PROCESS IS SHOWN THROUGH THE SPECIFIC DESIGN OF THE SUPPORT PIECES, AVAILABLE IN DIFFERENT FINISHES.



### **TECHNICAL INFORMATION**

• INTERNAL FRAME:

TUBULAR STEEL AND STEEL PROFILES

• INTERNAL FRAME UPHOLSTERY:

BAYFIT® FLEXIBLE COLD SHAPED POLYURETHANE FOAM, POLYESTER FIBRE COVER

• ADDITIONAL CUSCHIONS UPHOLSTERY:

STERILIZED DOWN AND POLYESTER FIBRE, COTTON COVER

• SUPPORT FRAME:

DIE-CAST ALUMINIUM: BRIGHT BRUSHED O PAINTED

• FERRULES:

THERMOPLASTIC MATERIAL

COVER:

FABRIC WITH PLASTIC MATERIAL EDGE OR LEATHER WITH PLASTIC MATERIAL EDGE



#### **TECHNICAL DRAWINGS**

SN109 SN178





SN222 SN140LD





SN140LS SN150TD





SN150TS SN193TD







### **TECHNICAL DRAWINGS**

SN193TS SN230LD





SN230LS SN95P





SN48P