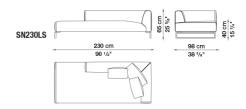

GES, THUS CREATING CONTRASTING OR HARMONIOUS EFFECTS. THE DIE-CAST PROCESS IS SHOWN THROUGH THE SPECIFIC DESIGN OF THE SUPPORT PIECES, AVAILABLE IN DIFFERENT FINISHES.



### **TECHNICAL INFORMATION**

• INTERNAL FRAME:

TUBULAR STEEL AND STEEL PROFILES

• INTERNAL FRAME UPHOLSTERY:

BAYFIT® FLEXIBLE COLD SHAPED POLYURETHANE FOAM, POLYESTER FIBRE COVER

• ADDITIONAL CUSCHIONS UPHOLSTERY:

STERILIZED DOWN AND POLYESTER FIBRE, COTTON COVER

• SUPPORT FRAME:

DIE-CAST ALUMINIUM: BRIGHT BRUSHED O PAINTED

• FERRULES:

THERMOPLASTIC MATERIAL

COVER:

FABRIC WITH PLASTIC MATERIAL EDGE OR LEATHER WITH PLASTIC MATERIAL EDGE



#### **TECHNICAL DRAWINGS**

SN109 SN178





SN222 SN140LD





SN140LS SN150TD





SN150TS SN193TD







### **TECHNICAL DRAWINGS**

SN193TS SN230LD





SN230LS SN95P





SN48P