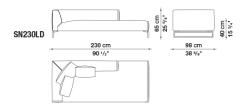

IFFERENT COLOR EDGES, THUS CREATING CONTRASTING OR HARMONIOUS EFFECTS. THE DIE-CAST PROCESS IS SHOWN THROUGH THE SPECIFIC DESIGN OF THE SUPPORT PIECES, AVAILABLE IN DIFFERENT FINISHES.



### **TECHNICAL INFORMATION**

• INTERNAL FRAME:

TUBULAR STEEL AND STEEL PROFILES

• INTERNAL FRAME UPHOLSTERY:

BAYFIT® FLEXIBLE COLD SHAPED POLYURETHANE FOAM, POLYESTER FIBRE COVER

• ADDITIONAL CUSCHIONS UPHOLSTERY:

STERILIZED DOWN AND POLYESTER FIBRE, COTTON COVER

• SUPPORT FRAME:

DIE-CAST ALUMINIUM: BRIGHT BRUSHED O PAINTED

• FERRULES:

THERMOPLASTIC MATERIAL

COVER:

FABRIC WITH PLASTIC MATERIAL EDGE OR LEATHER WITH PLASTIC MATERIAL EDGE



#### **TECHNICAL DRAWINGS**

SN109 SN178





SN222 SN140LD





SN140LS SN150TD





SN150TS SN193TD







### **TECHNICAL DRAWINGS**

SN193TS SN230LD





SN230LS SN95P





SN48P