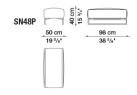

REATING CONTRASTING OR HARMONIOUS EFFECTS. THE DIE-CAST PROCESS IS SHOWN THROUGH THE SPECIFIC DESIGN OF THE SUPPORT PIECES, AVAILABLE IN DIFFERENT FINISHES.



### **TECHNICAL INFORMATION**

• INTERNAL FRAME:

TUBULAR STEEL AND STEEL PROFILES

• INTERNAL FRAME UPHOLSTERY:

BAYFIT® FLEXIBLE COLD SHAPED POLYURETHANE FOAM, POLYESTER FIBRE COVER

• ADDITIONAL CUSCHIONS UPHOLSTERY:

STERILIZED DOWN AND POLYESTER FIBRE, COTTON COVER

• SUPPORT FRAME:

DIE-CAST ALUMINIUM: BRIGHT BRUSHED O PAINTED

• FERRULES:

THERMOPLASTIC MATERIAL

COVER:

FABRIC WITH PLASTIC MATERIAL EDGE OR LEATHER WITH PLASTIC MATERIAL EDGE



#### **TECHNICAL DRAWINGS**

SN109 SN178





SN222 SN140LD





SN140LS SN150TD





SN150TS SN193TD







### **TECHNICAL DRAWINGS**

SN193TS SN230LD





SN230LS SN95P





SN48P