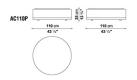

FRAME UPHOLSTERY:

BAYFIT® (BAYER®) FLEXIBLE COLD SHAPED POLYURETHANE FOAM, SHAPED POLYURETHANE, POLYESTER FIBRE COVER WITH SEAT UPHOLSTERY IN STERILISED DOWN

• INTERNAL FRAME UPHOLSTERY (AC154P - AC110P):

SHAPED POLYURETHANE OF DIFFERENT DENSITY, POLYESTER FIBRE COVER

ADDITIONAL CUSHION UPHOLSTERY (AC60 - AC70 - AC/2C):

STERILIZED DOWN, POLYESTER FIBRE, COTTON COVER

• LOWER EDGE:

DIE-CAST AND EXTRUDED ALUMINIUM: BRIGHT BRUSHED OR PAINTED

• LOWER EDGE (AC170G - AC154P - AC110P):

EXTRUDED ALUMINIUM: BRIGHT BRUSHED OR PAINTED

• FEET:

THERMOPLASTIC MATERIAL

• WHEELS (AC170G):

PLASTIC MATERIAL

COVER:

FABRIC OR LEATHER



#### **TECHNICAL DRAWINGS**

AC170G AC229





AC116CLD AC116CLS





AC176AD AC176AS





AC176TD AC176TS







#### **TECHNICAL DRAWINGS**

AC154P AC110P