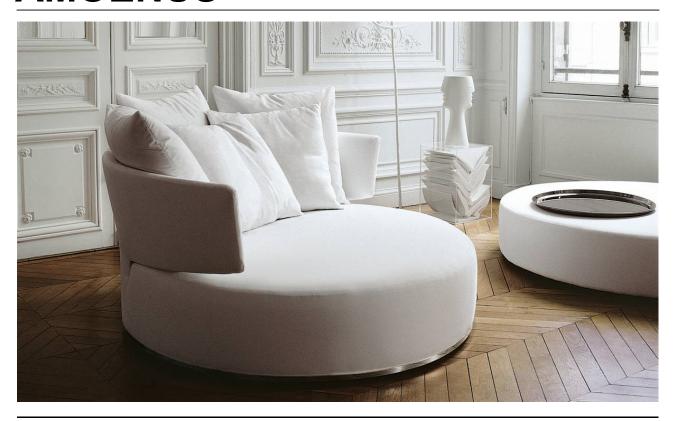

#### **DESCRIPTION**

AMOENUS IS A RANGE OF CHAIRS WITH A STRONG PERSONALITY OFFERING GREAT COMFORT. LINEAR SOFA WITH A DEEP SEAT PADDED WITH DOWN; THE CORNER OR CHAISE LONGUE VERSION MARKED BY A SIZEABLE AND ENVELOPING BACKREST-ARMREST. THE CIRCULAR AND ROTATING SOFA CAN BE USED AS A MID-ROOM HIGHLIGHT PIECE. ALL OF THEM INCLUDE A BOTTOM TRIM OF BRIGHT BRUSHED EXTRUDED ALUMINIUM. AS A POSSIBLE MATCH, THE REVOLVING ARMCHAIR WITH CURVED BACKREST.

#### **TECHNICAL INFORMATION**

• INTERNAL FRAME:

STEEL TUBULAR AND STEEL PROFILES

• INTERNAL FRAME UPHOLSTERY:

BAYFIT® (BAYER®) FLEXIBLE COLD SHAPED POLYURETHANE FOAM, SHAPED POLYURETHANE, POLYESTER FIBRE COVER WITH SEAT UPHOLSTERY IN STERILISED DOWN

• LOWER EDGE:

DIE-CAST AND EXTRUDED ALUMINIUM: BRIGHT BRUSHED OR PAINTED

• LOWER EDGE (AC170G - AC154P - AC110P):

EXTRUDED ALUMINIUM: BRIGHT BRUSHED OR PAINTED

• FEET:

THERMOPLASTIC MATERIAL

• WHEELS (AC170G):

PLASTIC MATERIAL

COVER:

FABRIC OR LEATHER