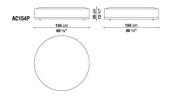

AL FRAME UPHOLSTERY:

BAYFIT® (BAYER®) FLEXIBLE COLD SHAPED POLYURETHANE FOAM, SHAPED POLYURETHANE, POLYESTER FIBRE COVER WITH SEAT UPHOLSTERY IN STERILISED DOWN

• INTERNAL FRAME UPHOLSTERY (AC154P - AC110P):

SHAPED POLYURETHANE OF DIFFERENT DENSITY, POLYESTER FIBRE COVER

ADDITIONAL CUSHION UPHOLSTERY (AC60 - AC70 - AC/2C):

STERILIZED DOWN, POLYESTER FIBRE, COTTON COVER

• LOWER EDGE:

DIE-CAST AND EXTRUDED ALUMINIUM: BRIGHT BRUSHED OR PAINTED

• LOWER EDGE (AC170G - AC154P - AC110P):

EXTRUDED ALUMINIUM: BRIGHT BRUSHED OR PAINTED

• FEET:

THERMOPLASTIC MATERIAL

• WHEELS (AC170G):

PLASTIC MATERIAL

COVER:

FABRIC OR LEATHER



#### **TECHNICAL DRAWINGS**

AC170G AC229





AC116CLD AC116CLS





AC176AD AC176AS





AC176TD AC176TS







#### **TECHNICAL DRAWINGS**

AC154P AC110P