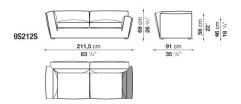

AR STEEL AND STEEL PROFILES

• BACK AND ARMREST INTERNAL FRAME UPHOLSTERY:

 $\mathsf{BAYFIT}^{\circledR}$  (BAYER  $^{\circledR}$  ) FLEXIBLE COLD SHAPED POLYURETHANE FOAM, POLYESTER FIBRE, POLYESTER FIBRE COVER

• SEAT INTERNAL FRAME:

PAINTED TUBULAR STEEL AND STEEL PROFILES, MULTILAYER WOOD PANEL, SHAPED POLYURETHANE OF DIFFERENT DENSITY, POLYESTER FIBRE

• SEAT CUSHION UPHOLSTERY:

SHAPED POLYURETHANE OF DIFFERENT DENSITY, VISCO-ELASTIC POLYURETHANE, STERILIZED DOWN, POLYESTER FIBRE COVER

• BACK CUSHION UPHOLSTERY (ONLY FOR WIDE DEPTH):

POLYESTER FIBRE, COTTON COVER

• LOWER EDGE:

PAINTED DIE-CAST ALUMINIUM AND EXTRUSIONS

• FERRULES:

THERMOPLASTIC MATERIAL

• COVER:

FABRIC OR LEATHER



### **TECHNICAL DRAWINGS**

9S209 S209





9S241 S241





9S288 S288





9S212D 9S212S







### **TECHNICAL DRAWINGS**

S212D S212S





9S244D 9S244S





S244D S244S





9S291D 9S291S







### **TECHNICAL DRAWINGS**

S291D S291S





9S158CA S158CA





9S190CA S190CA





9S237CA S237CA







### **TECHNICAL DRAWINGS**

9S158CBD 9S158CBS





S158CBD S158CBS





9S190CBD 9S190CBS





S190CBD S190CBS







### **TECHNICAL DRAWINGS**

9S237CBD 9S237CBS





S237CBD S237CBS





9S158CAD 9S158CAS





\$158CAD \$158CAS







### **TECHNICAL DRAWINGS**

9S190CAD

9S190CAS

S190CAS





S190CAD





9S237CAD 9S237CAS





S237CAD S237CAS







### **TECHNICAL DRAWINGS**

9S183TBD

9S183TBS





S183TBD

S183TBS





9S215TBD

9S215TBS





S215TBD

S215TBS







### **TECHNICAL DRAWINGS**

9S263TBD

9S263TBS





S263TBD

S263TBS





9S186TAD

9S186TAS





S186TAD