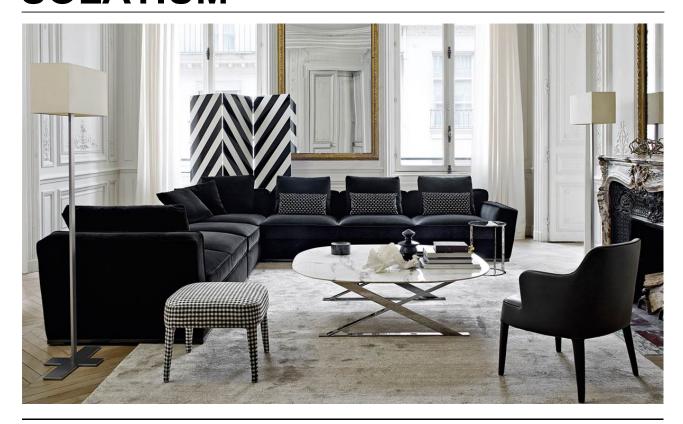

#### PRODUCT INFO

**DESIGNER: ANTONIO CITTERIO** 

TYPOLOGY: SOFAS COLLECTION: MAXALTO

YEAR: 2015

#### **DESCRIPTION**

SOLATIUM FROM THE APTA COLLECTION IS THE NEW CLASSIC SEATING SYSTEM THAT INCLUDES 140 DIFFERENT ELEMENTS. IT FEATURES SEVERE SIZES SOFTENED BY PRECIOUS, ELEGANT DETAILS. ITS CONTEMPORARY NATURE COMES FROM ITS MODULAR FLEXIBILITY. SEVERAL DIFFERENT CONFIGURATIONS ARE POSSIBLE, PLAYING ON THE DOUBLE DEPTH OF THE ELEMENTS: LINEAR SOFAS WITH CHAISE-LONGUE TERMINAL ELEMENTS, DYNAMIC CORNER SOFAS WITH ARMRESTS AND BACKS OF DIFFERENT HEIGHTS AND LASTLY, THE OTTOMANS. THE FRAME IS EMPHASISED BY METAL PROFILES WITH BRONZED NICKEL OR BLACK CHROME FINISH. THE SEAT COVER AND CUSHIONS IS AVAILABLE IN A WIDE RANGE OF LEATHERS OR FABRICS, WITH MATCHING PROFILES IN FABRIC OR LEATHER, TO OFFER MONOCHROMATIC OR CONTRASTING SOLUTIONS. TO COMPLETE THE SYSTEM, SMALL TABLES AND CONSOLES IN VARIOUS SHAPES AND FINISHES THAT COMBINE HARMONIOUSLY AND MAKE THE PROPOSAL ELEGANT AND VERY EXCLUSIVE.