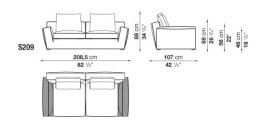

MATION**

• BACK AND ARMREST INTERNAL FRAME:

TUBULAR STEEL AND STEEL PROFILES

• BACK AND ARMREST INTERNAL FRAME UPHOLSTERY:

 $\mathsf{BAYFIT}^{\circledR}$  (BAYER  $^{\circledR}$  ) FLEXIBLE COLD SHAPED POLYURETHANE FOAM, POLYESTER FIBRE, POLYESTER FIBRE COVER

• SEAT INTERNAL FRAME:

PAINTED TUBULAR STEEL AND STEEL PROFILES, MULTILAYER WOOD PANEL, SHAPED POLYURETHANE OF DIFFERENT DENSITY, POLYESTER FIBRE

• SEAT CUSHION UPHOLSTERY:

SHAPED POLYURETHANE OF DIFFERENT DENSITY, VISCO-ELASTIC POLYURETHANE, STERILIZED DOWN, POLYESTER FIBRE COVER

• BACK CUSHION UPHOLSTERY (ONLY FOR WIDE DEPTH):

POLYESTER FIBRE, COTTON COVER

• LOWER EDGE:

PAINTED DIE-CAST ALUMINIUM AND EXTRUSIONS

• FERRULES:

THERMOPLASTIC MATERIAL

• COVER:

FABRIC OR LEATHER



### **TECHNICAL DRAWINGS**

9S209 S209





9S241 S241





9S288 S288





9S212D 9S212S







### **TECHNICAL DRAWINGS**

S212D S212S





9S244D 9S244S





S244D S244S





9S291D 9S291S







### **TECHNICAL DRAWINGS**

S291D S291S





9S158CA S158CA





9S190CA S190CA





9S237CA S237CA







### **TECHNICAL DRAWINGS**

9S158CBD 9S158CBS





S158CBD S158CBS





9S190CBD 9S190CBS





S190CBD S190CBS







### **TECHNICAL DRAWINGS**

9S237CBD 9S237CBS





S237CBD S237CBS





9S158CAD 9S158CAS





\$158CAD \$158CAS







### **TECHNICAL DRAWINGS**

9S190CAD

9S190CAS

S190CAS





S190CAD





9S237CAD 9S237CAS





S237CAD S237CAS







### **TECHNICAL DRAWINGS**

9S183TBD

9S183TBS





S183TBD

S183TBS





9S215TBD

9S215TBS





S215TBD

S215TBS







### **TECHNICAL DRAWINGS**

9S263TBD

9S263TBS





S263