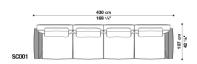

BS2







### **TECHNICAL DRAWINGS**

9S186AAD

9S186AAS





S186AAD

S186AAS





9S218AAD

9S218AAS





S218AAD

S218AAS







### **TECHNICAL DRAWINGS**

9S266AAD1 9S266AAS1





S266AAD1 S266AAS1





9S266AAD2 9S266AAS2





S266AAD2 S266AAS2







### **TECHNICAL DRAWINGS**

9S186L S186L





9S218L S218L





9S266L S266L





9S186LD1 9S186LS1







### **TECHNICAL DRAWINGS**

S186LD1 S186LS1





9S186LD2 9S186LS2





S186LD2 S186LS2





9S218LD1 9S218LS1







### **TECHNICAL DRAWINGS**

S218LD1

S218LS1





9S218LD2

9S218LS2





S218LD2

S218LS2





9S266LD

9S266LS







### **TECHNICAL DRAWINGS**

S266LD S266LS





9S78PQ S78P





9S94P S94PQ





9S110P S110P







### **TECHNICAL DRAWINGS**

9S158P S158P





9S190P S190P







### **COMPOSITIONS**

01 02





03 04





05 06





07 08