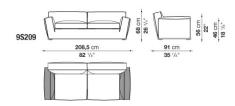

ORMATION**

• BACK AND ARMREST INTERNAL FRAME:

TUBULAR STEEL AND STEEL PROFILES

• BACK AND ARMREST INTERNAL FRAME UPHOLSTERY:

 $\mathsf{BAYFIT}^{\circledR}$  (BAYER  $^{\circledR}$  ) FLEXIBLE COLD SHAPED POLYURETHANE FOAM, POLYESTER FIBRE, POLYESTER FIBRE COVER

• SEAT INTERNAL FRAME:

PAINTED TUBULAR STEEL AND STEEL PROFILES, MULTILAYER WOOD PANEL, SHAPED POLYURETHANE OF DIFFERENT DENSITY, POLYESTER FIBRE

• SEAT CUSHION UPHOLSTERY:

SHAPED POLYURETHANE OF DIFFERENT DENSITY, VISCO-ELASTIC POLYURETHANE, STERILIZED DOWN, POLYESTER FIBRE COVER

• BACK CUSHION UPHOLSTERY (ONLY FOR WIDE DEPTH):

POLYESTER FIBRE, COTTON COVER

• LOWER EDGE:

PAINTED DIE-CAST ALUMINIUM AND EXTRUSIONS

• FERRULES:

THERMOPLASTIC MATERIAL

• COVER:

FABRIC OR LEATHER



### **TECHNICAL DRAWINGS**

9S209 S209





9S241 S241





9S288 S288





9S212D 9S212S







### **TECHNICAL DRAWINGS**

S212D S212S





9S244D 9S244S





S244D S244S





9S291D 9S291S







### **TECHNICAL DRAWINGS**

S291D S291S





9S158CA S158CA





9S190CA S190CA





9S237CA S237CA







### **TECHNICAL DRAWINGS**

9S158CBD 9S158CBS





S158CBD S158CBS





9S190CBD 9S190CBS





S190CBD S190CBS







### **TECHNICAL DRAWINGS**

9S237CBD 9S237CBS





S237CBD S237CBS





9S158CAD 9S158CAS





\$158CAD \$158CAS







### **TECHNICAL DRAWINGS**

9S190CAD

9S190CAS

S190CAS





S190CAD





9S237CAD 9S237CAS





S237CAD S237CAS







### **TECHNICAL DRAWINGS**

9S183TBD

9S183TBS





S183TBD

S183TBS





9S215TBD

9S215TBS





S215TBD

S215TBS







### **TECHNICAL DRAWINGS**

9S263TBD

9S263TBS





S2