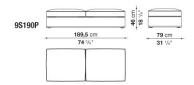

BD2

9S263ABS2





S263ABD2

S263ABS2







### **TECHNICAL DRAWINGS**

9S186AAD

9S186AAS





S186AAD

S186AAS





9S218AAD

9S218AAS





S218AAD

S218AAS







### **TECHNICAL DRAWINGS**

9S266AAD1 9S266AAS1





S266AAD1 S266AAS1





9S266AAD2 9S266AAS2





S266AAD2 S266AAS2







### **TECHNICAL DRAWINGS**

9S186L S186L





9S218L S218L





9S266L S266L





9S186LD1 9S186LS1







### **TECHNICAL DRAWINGS**

S186LD1 S186LS1





9S186LD2 9S186LS2





S186LD2 S186LS2





9S218LD1 9S218LS1







### **TECHNICAL DRAWINGS**

S218LD1

S218LS1





9S218LD2

9S218LS2





S218LD2

S218LS2





9S266LD

9S266LS







### **TECHNICAL DRAWINGS**

S266LD S266LS





9S78PQ S78P





9S94P S94PQ





9S110P S110P







### **TECHNICAL DRAWINGS**

9S158P S158P





9S190P S190P







### **COMPOSITIONS**

01 02





03 04





05 06





07 08