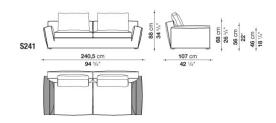

AND ARMREST INTERNAL FRAME:

TUBULAR STEEL AND STEEL PROFILES

• BACK AND ARMREST INTERNAL FRAME UPHOLSTERY:

 $\mathsf{BAYFIT}^{\circledR}$  (BAYER  $^{\circledR}$  ) FLEXIBLE COLD SHAPED POLYURETHANE FOAM, POLYESTER FIBRE, POLYESTER FIBRE COVER

• SEAT INTERNAL FRAME:

PAINTED TUBULAR STEEL AND STEEL PROFILES, MULTILAYER WOOD PANEL, SHAPED POLYURETHANE OF DIFFERENT DENSITY, POLYESTER FIBRE

• SEAT CUSHION UPHOLSTERY:

SHAPED POLYURETHANE OF DIFFERENT DENSITY, VISCO-ELASTIC POLYURETHANE, STERILIZED DOWN, POLYESTER FIBRE COVER

• BACK CUSHION UPHOLSTERY (ONLY FOR WIDE DEPTH):

POLYESTER FIBRE, COTTON COVER

• LOWER EDGE:

PAINTED DIE-CAST ALUMINIUM AND EXTRUSIONS

• FERRULES:

THERMOPLASTIC MATERIAL

• COVER:

FABRIC OR LEATHER



### **TECHNICAL DRAWINGS**

9S209 S209





9S241 S241





9S288 S288





9S212D 9S212S







### **TECHNICAL DRAWINGS**

S212D S212S





9S244D 9S244S





S244D S244S





9S291D 9S291S







### **TECHNICAL DRAWINGS**

S291D S291S





9S158CA S158CA





9S190CA S190CA





9S237CA S237CA







### **TECHNICAL DRAWINGS**

9S158CBD 9S158CBS





S158CBD S158CBS





9S190CBD 9S190CBS





S190CBD S190CBS







### **TECHNICAL DRAWINGS**

9S237CBD 9S237CBS





S237CBD S237CBS





9S158CAD 9S158CAS





\$158CAD \$158CAS







### **TECHNICAL DRAWINGS**

9S190CAD

9S190CAS

S190CAS





S190CAD





9S237CAD 9S237CAS





S237CAD S237CAS







### **TECHNICAL DRAWINGS**

9S183TBD

9S183TBS





S183TBD

S183TBS





9S215TBD

9S215TBS





S215TBD

S215TBS







### **TECHNICAL DRAWINGS**

9S263TBD

9S263TBS





S263TBD

S263TBS