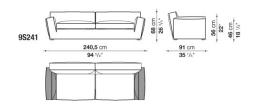

CK AND ARMREST INTERNAL FRAME:

TUBULAR STEEL AND STEEL PROFILES

• BACK AND ARMREST INTERNAL FRAME UPHOLSTERY:

 $\mathsf{BAYFIT}^{\circledR}$  (BAYER  $^{\circledR}$  ) FLEXIBLE COLD SHAPED POLYURETHANE FOAM, POLYESTER FIBRE, POLYESTER FIBRE COVER

• SEAT INTERNAL FRAME:

PAINTED TUBULAR STEEL AND STEEL PROFILES, MULTILAYER WOOD PANEL, SHAPED POLYURETHANE OF DIFFERENT DENSITY, POLYESTER FIBRE

• SEAT CUSHION UPHOLSTERY:

SHAPED POLYURETHANE OF DIFFERENT DENSITY, VISCO-ELASTIC POLYURETHANE, STERILIZED DOWN, POLYESTER FIBRE COVER

• BACK CUSHION UPHOLSTERY (ONLY FOR WIDE DEPTH):

POLYESTER FIBRE, COTTON COVER

• LOWER EDGE:

PAINTED DIE-CAST ALUMINIUM AND EXTRUSIONS

• FERRULES:

THERMOPLASTIC MATERIAL

• COVER:

FABRIC OR LEATHER



### **TECHNICAL DRAWINGS**

9S209 S209





9S241 S241





9S288 S288





9S212D 9S212S







### **TECHNICAL DRAWINGS**

S212D S212S





9S244D 9S244S





S244D S244S





9S291D 9S291S







### **TECHNICAL DRAWINGS**

S291D S291S





9S158CA S158CA





9S190CA S190CA





9S237CA S237CA







### **TECHNICAL DRAWINGS**

9S158CBD 9S158CBS





S158CBD S158CBS





9S190CBD 9S190CBS





S190CBD S190CBS







### **TECHNICAL DRAWINGS**

9S237CBD 9S237CBS





S237CBD S237CBS





9S158CAD 9S158CAS





\$158CAD \$158CAS







### **TECHNICAL DRAWINGS**

9S190CAD

9S190CAS

S190CAS





S190CAD





9S237CAD 9S237CAS





S237CAD S237CAS







### **TECHNICAL DRAWINGS**

9S183TBD

9S183TBS





S183TBD

S183TBS





9S215TBD

9S215TBS





S215TBD

S215TBS







### **TECHNICAL DRAWINGS**

9S263TBD

9S263TBS





S263TBD

S263TBS