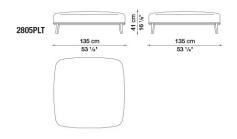

CAL INFORMATION**

• INTERNAL FRAME:

TUBULAR STEEL AND STEEL PROFILES

• INTERNAL FRAME UPHOLSTERY:

BAYFIT® (BAYER®) FLEXIBLE COLD SHAPED POLYURETHANE FOAM, POLYESTER FIBRE COVER

• SEAT CUSHION UPHOLSTERY:

SHAPED POLYURETHANE, STERILIZED DOWN, POLYESTER FIBRE

• COVER ADDITIONAL CUSHIONS UPHOLSTERY:

STERILIZED DOWN, COTTON COVER

• BASE-FRAME (2802ALV-2802BLV-2803BLV-2805PLV):

SOLID OAKWOOD

• LEGS COVER (2802ACV-2802BCV-2803BCV-2805PCV):

THERMOPLASTIC MATERIAL: PAINTED OR CHROMED

• FERRULES:

THERMOPLASTIC MATERIAL

• COVER:

FABRIC OR LEATHER

• RELATED SEARCHES:

SOFAS - LEATHER SOFAS - LIVING ROOM SOFAS



## **TECHNICAL DRAWINGS**

2802ACT 2802ALT





2802AT 2802BCT





2802BLT 2802BT





2803BCT 2803BLT







## **TECHNICAL DRAWINGS**

2803BT 2805PCT





2805PLT 2805PT





2835T