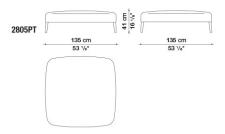

L INFORMATION**

• INTERNAL FRAME:

TUBULAR STEEL AND STEEL PROFILES

• INTERNAL FRAME UPHOLSTERY:

BAYFIT® (BAYER®) FLEXIBLE COLD SHAPED POLYURETHANE FOAM, POLYESTER FIBRE COVER

• SEAT CUSHION UPHOLSTERY:

SHAPED POLYURETHANE, STERILIZED DOWN, POLYESTER FIBRE

• COVER ADDITIONAL CUSHIONS UPHOLSTERY:

STERILIZED DOWN, COTTON COVER

• BASE-FRAME (2802ALV-2802BLV-2803BLV-2805PLV):

SOLID OAKWOOD

• LEGS COVER (2802ACV-2802BCV-2803BCV-2805PCV):

THERMOPLASTIC MATERIAL: PAINTED OR CHROMED

• FERRULES:

THERMOPLASTIC MATERIAL

• COVER:

FABRIC OR LEATHER

• RELATED SEARCHES:

SOFAS - LEATHER SOFAS - LIVING ROOM SOFAS



## **TECHNICAL DRAWINGS**

2802ACT 2802ALT





2802AT 2802BCT





2802BLT 2802BT





2803BCT 2803BLT







## **TECHNICAL DRAWINGS**

2803BT 2805PCT





2805PLT 2805PT





2835T