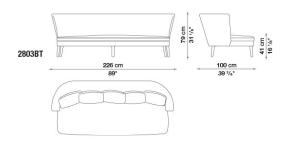

ING".



## **TECHNICAL INFORMATION**

• INTERNAL FRAME:

TUBULAR STEEL AND STEEL PROFILES

• INTERNAL FRAME UPHOLSTERY:

BAYFIT® (BAYER®) FLEXIBLE COLD SHAPED POLYURETHANE FOAM, POLYESTER FIBRE COVER

• SEAT CUSHION UPHOLSTERY:

SHAPED POLYURETHANE, STERILIZED DOWN, POLYESTER FIBRE

• COVER ADDITIONAL CUSHIONS UPHOLSTERY:

STERILIZED DOWN, COTTON COVER

• BASE-FRAME (2802ALV-2802BLV-2803BLV-2805PLV):

SOLID OAKWOOD

• LEGS COVER (2802ACV-2802BCV-2803BCV-2805PCV):

THERMOPLASTIC MATERIAL: PAINTED OR CHROMED

• FERRULES:

THERMOPLASTIC MATERIAL

• COVER:

FABRIC OR LEATHER

• RELATED SEARCHES:

SOFAS - LEATHER SOFAS - LIVING ROOM SOFAS



## **TECHNICAL DRAWINGS**

2802ACT 2802ALT





2802AT 2802BCT





2802BLT 2802BT





2803BCT 2803BLT







## **TECHNICAL DRAWINGS**

2803BT 2805PCT





2805PLT 2805PT





2835T