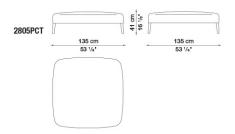

G".



## **TECHNICAL INFORMATION**

• INTERNAL FRAME:

TUBULAR STEEL AND STEEL PROFILES

• INTERNAL FRAME UPHOLSTERY:

BAYFIT® (BAYER®) FLEXIBLE COLD SHAPED POLYURETHANE FOAM, POLYESTER FIBRE COVER

• SEAT CUSHION UPHOLSTERY:

SHAPED POLYURETHANE, STERILIZED DOWN, POLYESTER FIBRE

• COVER ADDITIONAL CUSHIONS UPHOLSTERY:

STERILIZED DOWN, COTTON COVER

• BASE-FRAME (2802ALV-2802BLV-2803BLV-2805PLV):

SOLID OAKWOOD

• LEGS COVER (2802ACV-2802BCV-2803BCV-2805PCV):

THERMOPLASTIC MATERIAL: PAINTED OR CHROMED

• FERRULES:

THERMOPLASTIC MATERIAL

• COVER:

FABRIC OR LEATHER

• RELATED SEARCHES:

SOFAS - LEATHER SOFAS - LIVING ROOM SOFAS



## **TECHNICAL DRAWINGS**

2802ACT 2802ALT





2802AT 2802BCT





2802BLT 2802BT





2803BCT 2803BLT







## **TECHNICAL DRAWINGS**

2803BT 2805PCT





2805PLT 2805PT





2835T