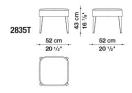

TION**

• INTERNAL FRAME:

TUBULAR STEEL AND STEEL PROFILES

• INTERNAL FRAME UPHOLSTERY:

BAYFIT® (BAYER®) FLEXIBLE COLD SHAPED POLYURETHANE FOAM, POLYESTER FIBRE COVER

• SEAT CUSHION UPHOLSTERY:

SHAPED POLYURETHANE, STERILIZED DOWN, POLYESTER FIBRE

• COVER ADDITIONAL CUSHIONS UPHOLSTERY:

STERILIZED DOWN, COTTON COVER

• BASE-FRAME (2802ALV-2802BLV-2803BLV-2805PLV):

SOLID OAKWOOD

• LEGS COVER (2802ACV-2802BCV-2803BCV-2805PCV):

THERMOPLASTIC MATERIAL: PAINTED OR CHROMED

• FERRULES:

THERMOPLASTIC MATERIAL

• COVER:

FABRIC OR LEATHER

• RELATED SEARCHES:

SOFAS - LEATHER SOFAS - LIVING ROOM SOFAS



## **TECHNICAL DRAWINGS**

2802ACT 2802ALT





2802AT 2802BCT





2802BLT 2802BT





2803BCT 2803BLT







## **TECHNICAL DRAWINGS**

2803BT 2805PCT





2805PLT 2805PT





2835T