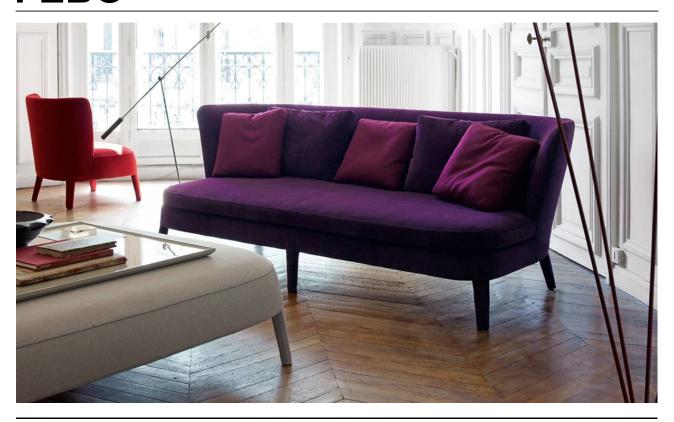

#### **DESCRIPTION**

FEBO IS A FAMILY OF SOFAS AND ARMCHAIRS THAT CARRIES WITH IT THE "MEMORY" OF A TRADITIONAL DESIGN DISTINGUISHED BY A LARGE ENVELOPING BACKREST WITHOUT ARMRESTS. THE SOFAS COME IN TWO SIZES: A SMALLER ONE WITH LOW OR HIGH SEAT CUSHION AND A LARGER ONE. THE SERIES IS COMPLETED WITH TWO ARMCHAIRS WITH A LOW OR HIGH BACKREST. A WIDE SELECTION OF FINISHES: FROM THE SINGLE MATERIAL VERSION IN FABRIC OR LEATHER TO THE VERSION WITH LEGS PAINTED WITH A GLOSSY CHROME-PLATED OR BRONZED NICKEL FINISH DOWN TO THE OAK BASE WHICH IS AVAILABLE IN MANY VARIATIONS: SMOKY, GREY, BROWN, LIGHT BRUSHED AND BLACK BRUSHED. A DETAIL CHARACTERISTIC OF THE FAMILY IS THE ELEGANT, VISIBLE "BLANKET STITCHING".