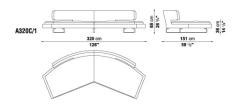

OF THE PROTAGONIST DESIGNED TO BE CENTRALLY PLACED IN THE ROOM AND, EVEN PLACED AGAINST A WALL, IT NEVER LOSES ITS IMAGE OF COMFORT AND LIGHTNESS CONVEYED BY THE ALUMINIUM SUPPORTS ON WHICH BOTH SEAT AND BACKREST SEEM TO BE SUSPENDED.



# **ARNE**

### **TECHNICAL INFORMATION**

• INTERNAL FRAME:

TUBULAR STEEL AND STEEL PROFILES

• INTERNAL FRAME UPHOLSTERY:

BAYFIT® FLEXIBLE COLD SHAPED POLYURETHANE FOAM, POLYESTER FIBRE COVER

• SEAT CUSHION UPHOLSTERY:

SHAPED POLYURETHANE, STERILIZED DOWN, POLYESTER FIBRE COVER

• SUPPORT FRAME:

BRIGHT BRUSHED DIE-CAST AND EXTRUDED ALUMINIUM

• COVER:

FABRIC OR LEATHER



## **ARNE**

#### **TECHNICAL DRAWINGS**

A252C A257CD





A257CS A261C





A315CD\_1 A315CD\_2





A315CS\_1 A315CS\_2









### **TECHNICAL DRAWINGS**

A320C\_1 A320C\_2





A320CD\_3 A320CS\_3