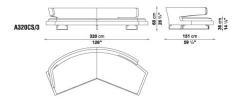

TO BE CENTRALLY PLACED IN THE ROOM AND, EVEN PLACED AGAINST A WALL, IT NEVER LOSES ITS IMAGE OF COMFORT AND LIGHTNESS CONVEYED BY THE ALUMINIUM SUPPORTS ON WHICH BOTH SEAT AND BACKREST SEEM TO BE SUSPENDED.



# **ARNE**

### **TECHNICAL INFORMATION**

• INTERNAL FRAME:

TUBULAR STEEL AND STEEL PROFILES

• INTERNAL FRAME UPHOLSTERY:

BAYFIT® FLEXIBLE COLD SHAPED POLYURETHANE FOAM, POLYESTER FIBRE COVER

• SEAT CUSHION UPHOLSTERY:

SHAPED POLYURETHANE, STERILIZED DOWN, POLYESTER FIBRE COVER

• SUPPORT FRAME:

BRIGHT BRUSHED DIE-CAST AND EXTRUDED ALUMINIUM

• COVER:

FABRIC OR LEATHER



## **ARNE**

#### **TECHNICAL DRAWINGS**

A252C A257CD





A257CS A261C





A315CD\_1 A315CD\_2





A315CS\_1 A315CS\_2









### **TECHNICAL DRAWINGS**

A320C\_1 A320C\_2





A320CD\_3 A320CS\_3