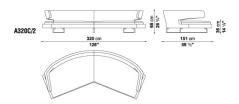

THE PROTAGONIST DESIGNED TO BE CENTRALLY PLACED IN THE ROOM AND, EVEN PLACED AGAINST A WALL, IT NEVER LOSES ITS IMAGE OF COMFORT AND LIGHTNESS CONVEYED BY THE ALUMINIUM SUPPORTS ON WHICH BOTH SEAT AND BACKREST SEEM TO BE SUSPENDED.



# **ARNE**

### **TECHNICAL INFORMATION**

• INTERNAL FRAME:

TUBULAR STEEL AND STEEL PROFILES

• INTERNAL FRAME UPHOLSTERY:

BAYFIT® FLEXIBLE COLD SHAPED POLYURETHANE FOAM, POLYESTER FIBRE COVER

• SEAT CUSHION UPHOLSTERY:

SHAPED POLYURETHANE, STERILIZED DOWN, POLYESTER FIBRE COVER

• SUPPORT FRAME:

BRIGHT BRUSHED DIE-CAST AND EXTRUDED ALUMINIUM

• COVER:

FABRIC OR LEATHER



## **ARNE**

#### **TECHNICAL DRAWINGS**

A252C A257CD





A257CS A261C





A315CD\_1 A315CD\_2





A315CS\_1 A315CS\_2









### **TECHNICAL DRAWINGS**

A320C\_1 A320C\_2





A320CD\_3 A320CS\_3