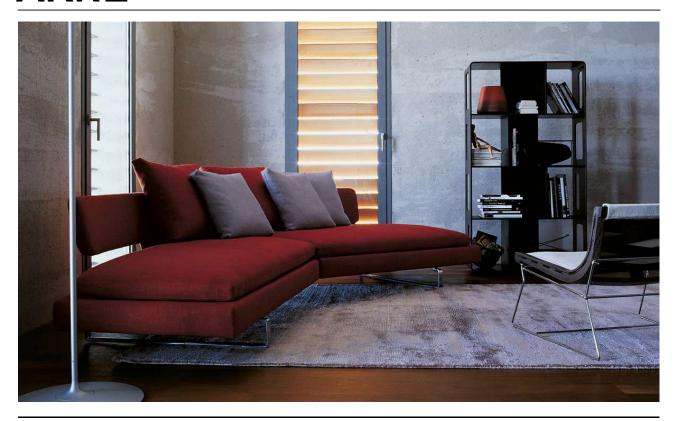

#### **DESCRIPTION**

DESIGNED TO CREATE THE SETTING FOR LEISURE ACTIVITIES, ARNE STANDS OUT FOR THE CURVED SHAPE THAT ENVELOPS THE USER. IT IS AN INVITATION TO SOCIALISE AND SHARE MOMENTS TOGETHER, TO CONVERSE AND WATCH TELEVISION SHOWS ON A LARGE SCREEN. IT HAS ALL THE FEATURES OF THE PROTAGONIST DESIGNED TO BE CENTRALLY PLACED IN THE ROOM AND, EVEN PLACED AGAINST A WALL, IT NEVER LOSES ITS IMAGE OF COMFORT AND LIGHTNESS CONVEYED BY THE ALUMINIUM SUPPORTS ON WHICH BOTH SEAT AND BACKREST SEEM TO BE SUSPENDED.