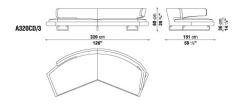

ED TO BE CENTRALLY PLACED IN THE ROOM AND, EVEN PLACED AGAINST A WALL, IT NEVER LOSES ITS IMAGE OF COMFORT AND LIGHTNESS CONVEYED BY THE ALUMINIUM SUPPORTS ON WHICH BOTH SEAT AND BACKREST SEEM TO BE SUSPENDED.



# **ARNE**

### **TECHNICAL INFORMATION**

• INTERNAL FRAME:

TUBULAR STEEL AND STEEL PROFILES

• INTERNAL FRAME UPHOLSTERY:

BAYFIT® FLEXIBLE COLD SHAPED POLYURETHANE FOAM, POLYESTER FIBRE COVER

• SEAT CUSHION UPHOLSTERY:

SHAPED POLYURETHANE, STERILIZED DOWN, POLYESTER FIBRE COVER

• SUPPORT FRAME:

BRIGHT BRUSHED DIE-CAST AND EXTRUDED ALUMINIUM

• COVER:

FABRIC OR LEATHER



## **ARNE**

#### **TECHNICAL DRAWINGS**

A252C A257CD





A257CS A261C





A315CD\_1 A315CD\_2





A315CS\_1 A315CS\_2









### **TECHNICAL DRAWINGS**

A320C\_1 A320C\_2





A320CD\_3 A320CS\_3