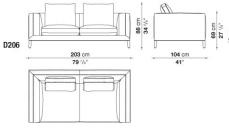

#### **TECHNICAL DRAWINGS**

D182TD

D231LD1

D231LS1

### **TECHNICAL DRAWINGS**

D156LD1 D156LD1  $153 \text{ cm} \\ 00 \text{ fc} \\ 104 \text{ cm} \\ 41^{\circ} \\ 00 \text{ fc} \\$ 

D156PD

D156PS

D156P2

D231TD

D231TS

D231LD2

#### **TECHNICAL DRAWINGS**

D156LS2

D206PD

D206PS

D206P2

D156L

D231L

#### **TECHNICAL DRAWINGS**

| D156PQ |        | D156P  |
|--------|--------|--------|
|        | D156PQ | D156P  |
| D106PQ |        | 9D156P |