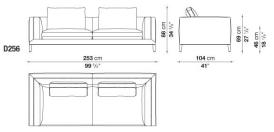

#### **TECHNICAL DRAWINGS**

D182TD

D231LD1

D231LS1

### **TECHNICAL DRAWINGS**

D156LD1 D156LD1  $153 \text{ cm} \\ 00 \text{ fc} \\ 104 \text{ cm} \\ 41^{\circ} \\ 00 \text{ fc} \\$ 

D156PD

D156PS

D156P2

D231TD

D231TS

D231LD2

#### **TECHNICAL DRAWINGS**

D156LS2

D206PD

D206PS

D206P2

D156L

D231L

#### **TECHNICAL DRAWINGS**

| D156PQ |        | D156P  |
|--------|--------|--------|
|        | D156PQ | D156P  |
| D106PQ |        | 9D156P |