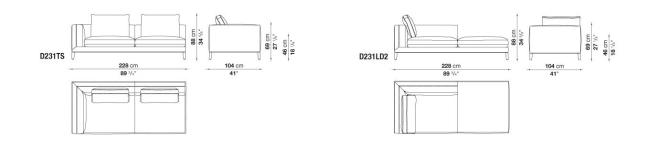

### **TECHNICAL DRAWINGS**

D156LD1 D156LD1  $153 \text{ cm} \\ 00 \text{ fc} \\ 104 \text{ cm} \\ 41^{\circ} \\ 00 \text{ fc} \\$ 

D156PD

D156PS

D156P2

D231TD

D231TS

D231LD2