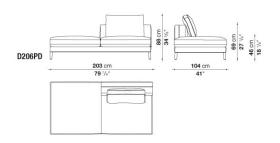

IBLE COLD SHAPED POLYURETHANE FOAM, POLYESTER FIBRE, POLYESTER
FIBRE COVER

• SEAT INTERNAL FRAME: PAINTED TUBULAR STEEL AND STEEL PROFILES, MULTILAYERED WOOD PANEL, SHAPED POLYURETHANE

 SEAT INTERNAL FRAME UPHOLSTERY: SHAPED POLYURETHANE OF DIFFERENT DENSITY, STERILIZED DOWN, POLYESTER AND COTTON FIBRE COVER

- SUPPORT FRAME:
- BLACK SHELLAC TYPE FINISH PAINTED OR COVERED IN FABRIC OR LEATHER DIE-CAST ALUMINIUM
- FERRULES:

THERMOPLASTIC MATERIAL

• COVER:

FABRIC OR LEATHER



#### **TECHNICAL DRAWINGS**







D182TD







D231LD1

D231LS1





### **TECHNICAL DRAWINGS**

D156LD1 D156LD1  $153 \text{ cm} \\ 00 \text{ fc} \\ 104 \text{ cm} \\ 41^{\circ} \\ 00 \text{ fc} \\$ 

D156PD

D156PS





D156P2

D231TD





D231TS

D231LD2





#### **TECHNICAL DRAWINGS**



D156LS2

D206PD





D206PS

D206P2



D156L

D231L





#### **TECHNICAL DRAWINGS**

| D156PQ |        | D156P  |
|--------|--------|--------|
|        | D156PQ | D156P  |
| D106PQ |        | 9D156P |





#### 9D91PQ