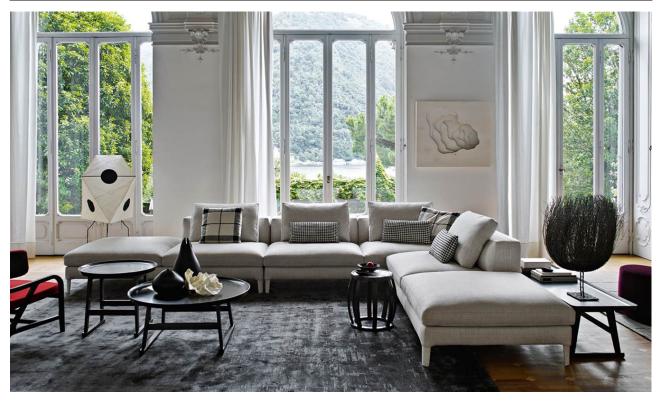

#### DESCRIPTION

DIVES IS THE ULTIMATE SOFA, WHOSE IMAGE IS ENHANCED BY THE ARMREST THAT HAS A TAUT COVER ON THE OUTSIDE, AND A QUILTED EFFECT ON THE INSIDE INSPIRED BY THE CLASSIC CHESTERFIELD SOFA. THE POINT WHERE THE TWO FINISHES MEET ON THE ARMREST IS HIGHLIGHTED BY A BLANKET STITCH DETAIL, WHICH IS ALSO THE PROFILE FOR THE CUSHIONS. THE SEAT DEPTH IS SHALLOW (CM 98 DEEP), AND THE FEET AREA AVAILABLE IN FABRIC OR WITH A BLACK SHELLAC FINISH. DIVES IS ALSO AVAILABLE AS MODULAR SOFA WITH DEEPER ELEMENTS (CM 104 DEEP), WITHOUT THE QUILTED INTERNAL DETAIL.