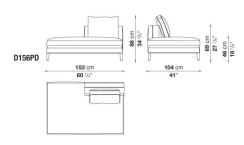

### **TECHNICAL DRAWINGS**

D156LD1 D156LD1  $153 \text{ cm} \\ 00 \text{ fc} \\ 104 \text{ cm} \\ 41^{\circ} \\ 00 \text{ fc} \\$ 

D156PD

D156PS

D156P2

D231TD

D231TS

D231LD2