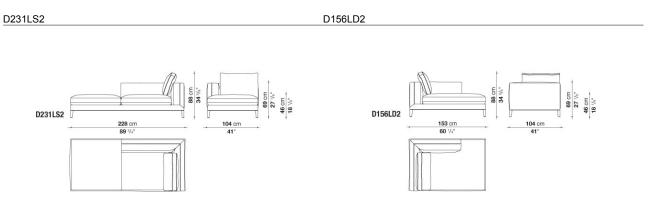

### **TECHNICAL DRAWINGS**

D156LD1 D156LD1  $153 \text{ cm} \\ 00 \text{ fc} \\ 104 \text{ cm} \\ 41^{\circ} \\ 00 \text{ fc} \\$ 

D156PD

D156PS

D156P2

D231TD

D231TS

D231LD2

#### **TECHNICAL DRAWINGS**

D156LS2

D206PD

D206PS

D206P2

D156L

D231L