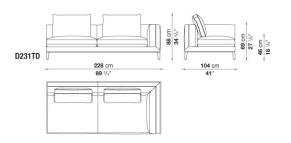

### **TECHNICAL DRAWINGS**

D156LD1 D156LD1  $153 \text{ cm} \\ 00 \text{ fc} \\ 104 \text{ cm} \\ 41^{\circ} \\ 00 \text{ fc} \\$ 

D156PD

D156PS

D156P2

D231TD

D231TS

D231LD2