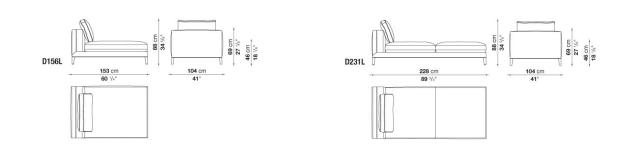

### **TECHNICAL DRAWINGS**

D156LD1 D156LD1  $153 \text{ cm} \\ 00 \text{ fc} \\ 104 \text{ cm} \\ 41^{\circ} \\ 00 \text{ fc} \\$ 

D156PD

D156PS

D156P2

D231TD

D231TS

D231LD2

#### **TECHNICAL DRAWINGS**

D156LS2

D206PD

D206PS

D206P2

D156L

D231L