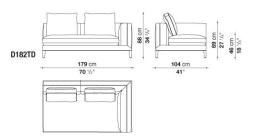

SO AVAILABLE AS MODULAR SOFA WITH DEEPER ELEMENTS (CM 104 DEEP), WITHOUT THE QUILTED INTERNAL DETAIL.



### **TECHNICAL INFORMATION**

• BACK AND ARMREST INTERNAL FRAME: TUBULAR STEEL AND STEEL PROFILES

BACK AND ARMREST INTERNAL FRAME UPHOLSTERY:
BAYFIT® (BAYER®) FLEXIBLE COLD SHAPED POLYURETHANE FOAM, POLYESTER FIBRE, POLYESTER
FIBRE COVER

• SEAT INTERNAL FRAME: PAINTED TUBULAR STEEL AND STEEL PROFILES, MULTILAYERED WOOD PANEL, SHAPED POLYURETHANE

 SEAT INTERNAL FRAME UPHOLSTERY: SHAPED POLYURETHANE OF DIFFERENT DENSITY, STERILIZED DOWN, POLYESTER AND COTTON FIBRE COVER

- SUPPORT FRAME:
- BLACK SHELLAC TYPE FINISH PAINTED OR COVERED IN FABRIC OR LEATHER DIE-CAST ALUMINIUM
- FERRULES:

THERMOPLASTIC MATERIAL

• COVER:

FABRIC OR LEATHER



#### **TECHNICAL DRAWINGS**







D182TD







D231LD1

D231LS1





### **TECHNICAL DRAWINGS**

D156LD1 D156LD1  $153 \text{ cm} \\ 00 \text{ fc} \\ 104 \text{ cm} \\ 41^{\circ} \\ 00 \text{ fc} \\$ 

D156PD

D156PS





D156P2

D231TD





D231TS

D231LD2





#### **TECHNICAL DRAWINGS**



D156LS2

D206PD





D206PS

D206P2



D156L

D231L





#### **TECHNICAL DRAWINGS**

| D156PQ |        | D156P  |
|--------|--------|--------|
|        | D156PQ | D156P  |
| D106PQ |        | 9D156P |





#### 9D91PQ