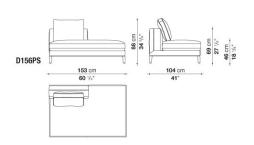

### **TECHNICAL DRAWINGS**

D156LD1 D156LD1  $153 \text{ cm} \\ 00 \text{ fc} \\ 104 \text{ cm} \\ 41^{\circ} \\ 00 \text{ fc} \\$ 

D156PD

D156PS

D156P2

D231TD

D231TS

D231LD2