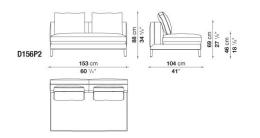

### **TECHNICAL DRAWINGS**

D156LD1 D156LD1  $153 \text{ cm} \\ 00 \text{ fc} \\ 104 \text{ cm} \\ 41^{\circ} \\ 00 \text{ fc} \\$ 

D156PD

D156PS

D156P2

D231TD

D231TS

D231LD2