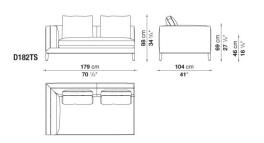

AVAILABLE AS MODULAR SOFA WITH DEEPER ELEMENTS (CM 104 DEEP), WITHOUT THE QUILTED INTERNAL DETAIL.



### **TECHNICAL INFORMATION**

• BACK AND ARMREST INTERNAL FRAME: TUBULAR STEEL AND STEEL PROFILES

BACK AND ARMREST INTERNAL FRAME UPHOLSTERY:
BAYFIT® (BAYER®) FLEXIBLE COLD SHAPED POLYURETHANE FOAM, POLYESTER FIBRE, POLYESTER
FIBRE COVER

• SEAT INTERNAL FRAME: PAINTED TUBULAR STEEL AND STEEL PROFILES, MULTILAYERED WOOD PANEL, SHAPED POLYURETHANE

 SEAT INTERNAL FRAME UPHOLSTERY: SHAPED POLYURETHANE OF DIFFERENT DENSITY, STERILIZED DOWN, POLYESTER AND COTTON FIBRE COVER

- SUPPORT FRAME:
- BLACK SHELLAC TYPE FINISH PAINTED OR COVERED IN FABRIC OR LEATHER DIE-CAST ALUMINIUM
- FERRULES:

THERMOPLASTIC MATERIAL

• COVER:

FABRIC OR LEATHER



#### **TECHNICAL DRAWINGS**







D182TD







D231LD1

D231LS1





### **TECHNICAL DRAWINGS**

D156LD1 D156LD1  $153 \text{ cm} \\ 00 \text{ fc} \\ 104 \text{ cm} \\ 41^{\circ} \\ 00 \text{ fc} \\$ 

D156PD

D156PS





D156P2

D231TD





D231TS

D231LD2





#### **TECHNICAL DRAWINGS**



D156LS2

D206PD





D206PS

D206P2



D156L

D231L





#### **TECHNICAL DRAWINGS**

| D156PQ |        | D156P  |
|--------|--------|--------|
|        | D156PQ | D156P  |
| D106PQ |        | 9D156P |





#### 9D91PQ