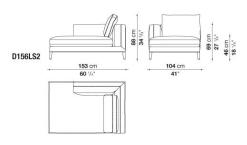

### **TECHNICAL DRAWINGS**

D156LD1 D156LD1  $153 \text{ cm} \\ 00 \text{ fc} \\ 104 \text{ cm} \\ 41^{\circ} \\ 00 \text{ fc} \\$ 

D156PD

D156PS

D156P2

D231TD

D231TS

D231LD2