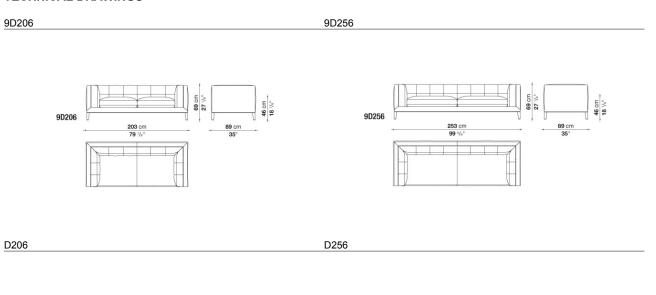

#### **TECHNICAL DRAWINGS**

D182TD

D231LD1

D231LS1

### **TECHNICAL DRAWINGS**

D156LD1 D156LD1  $153 \text{ cm} \\ 00 \text{ fc} \\ 104 \text{ cm} \\ 41^{\circ} \\ 00 \text{ fc} \\$ 

D156PD

D156PS

D156P2

D231TD

D231TS

D231LD2

#### **TECHNICAL DRAWINGS**

D156LS2

D206PD

D206PS

D206P2

D156L

D231L

#### **TECHNICAL DRAWINGS**

| D156PQ |        | D156P  |
|--------|--------|--------|
|        | D156PQ | D156P  |
| D106PQ |        | 9D156P |