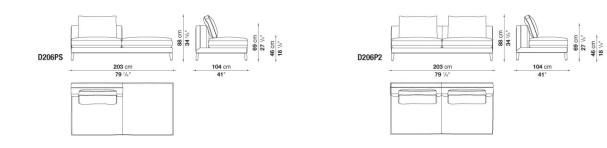

OLYURETHANE FOAM, POLYESTER FIBRE, POLYESTER
FIBRE COVER

• SEAT INTERNAL FRAME: PAINTED TUBULAR STEEL AND STEEL PROFILES, MULTILAYERED WOOD PANEL, SHAPED POLYURETHANE

 SEAT INTERNAL FRAME UPHOLSTERY: SHAPED POLYURETHANE OF DIFFERENT DENSITY, STERILIZED DOWN, POLYESTER AND COTTON FIBRE COVER

- SUPPORT FRAME:
- BLACK SHELLAC TYPE FINISH PAINTED OR COVERED IN FABRIC OR LEATHER DIE-CAST ALUMINIUM
- FERRULES:

THERMOPLASTIC MATERIAL

• COVER:

FABRIC OR LEATHER



#### **TECHNICAL DRAWINGS**







D182TD







D231LD1

D231LS1





### **TECHNICAL DRAWINGS**

D156LD1 D156LD1  $153 \text{ cm} \\ 00 \text{ fc} \\ 104 \text{ cm} \\ 41^{\circ} \\ 00 \text{ fc} \\$ 

D156PD

D156PS





D156P2

D231TD





D231TS

D231LD2





#### **TECHNICAL DRAWINGS**



D156LS2

D206PD





D206PS

D206P2



D156L

D231L





#### **TECHNICAL DRAWINGS**

| D156PQ |        | D156P  |
|--------|--------|--------|
|        | D156PQ | D156P  |
| D106PQ |        | 9D156P |





#### 9D91PQ