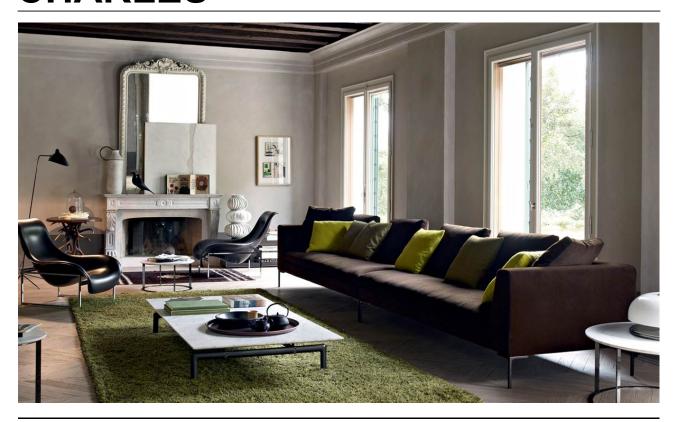

#### **DESCRIPTION**

THE PROTAGONIST OF MODERN LIFESTYLE, IT HAS BECOME THE LANDMARK IN THE WORLD OF DESIGN. THE LIGHT FEELING ESPECIALLY CONVEYED BY THE ESSENTIAL DESIGN OF THE "INVERTED L"- SHAPED FEET, ALONG WITH A SINGLE SEAT-CUSHION AND A SERIES OF FREE CUSHIONS PLACED ON THE BACKREST IS THE DISTINCTIVE FEATURE OF A SOFA THAT HAS MET WITH BOUNDLESS SUCCESS. THE AIRY SHAPE AND SIMPLE PROFILE MAKE IT, ALMOST BY CONTRAST, EXTREMELY RICH AND INNOVATIVE FROM A SPATIAL STANDPOINT, A SYSTEM THAT ENCOURAGES THE CREATION OF EVER NEW COMPOSITIONS AND EVEN THE MOST PERSONAL DEMAND FOR COMFORT.