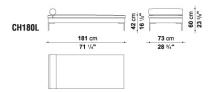

YURETHANE OF DIFFERENT DENSITY, POLYESTER FIBRE COVER

• SEAT CUSHION UPHOLSTERY (HOME):

SHAPED POLYURETHANE OF DIFFERENT DENSITY, STERILIZED DOWN, POLYESTER FIBRE COVER

• SEAT CUSHION UPHOLSTERY (PUBLIC SPACES):

SHAPED POLYURETHANE OF DIFFERENT DENSITY, POLYESTER FIBRE, POLYESTER FIBRE COVER

• BACK CUSHION (CH48\_C-CH72\_C):

POLYESTER FIBRE, COTTON COVER

• FEET:

DIE-CAST ALUMINIUM: BRIGHT BRUSHED OR PAINTED

• FERRULES:

THERMOPLASTIC MATERIAL

• COVER:

FABRIC OR LEATHER

• RELATED SEARCHES:

SOFAS - LEATHER SOFAS - LIVING ROOM SOFAS



### **TECHNICAL DRAWINGS**

CH228 CH156C





CH156D CH156S





CH156LD CH156LS





CH156TPD CH156TPS







### **TECHNICAL DRAWINGS**

CH228C CH228D





CH228S CH228LD





CH228LS CH150P





CHP\_F







### **TECHNICAL DRAWINGS**

CH180L





### COMPOSITIONS

01 02





03 04





<u>05</u> <u>07</u>





08