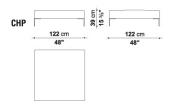

### **TECHNICAL INFORMATION**

• INTERNAL FRAME:

TUBULAR STEEL AND STEEL PROFILES

• INTERNAL FRAME UPHOLSTERY:

BAYFIT® FLEXIBLE COLD SHAPED POLYURETHANE FOAM, POLYESTER FIBRE COVER

• INTERNAL FRAME UPHOLSTERY (CHP - CHP\_F - CH150P):

### **TECHNICAL DRAWINGS**

CH228C CH228D

CH228S CH228LD

CH228LS CH150P

CHP\_F