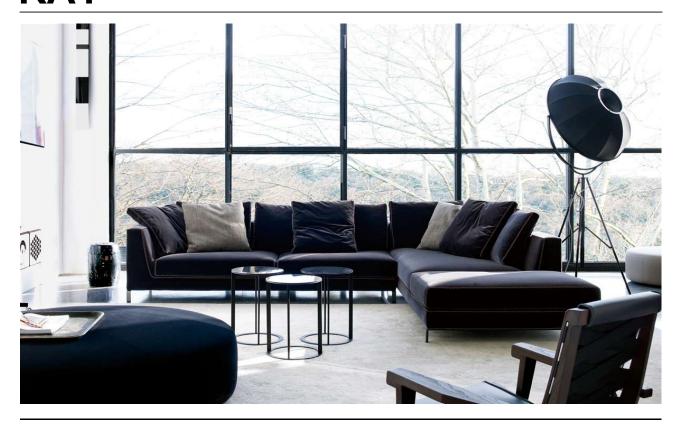

## **DESCRIPTION**

A SUCCESSFUL DESIGN STRATEGY THAT ACHIEVES A BALANCE OF FUNCTIONAL AND AESTHETIC FEATURES, AND ENTRUSTS THE DETAILS TO THE RIGHT ROLE: THE SEATING SYSTEM RAY IS DESIGNED FOR A LONG LIFE. MODULAR, WITH TWO DEPTHS, WITH AN EXTENSIVE COMPOSITIONAL RANGE THAT INCLUDES LINEAR AND CORNER ELEMENTS, CHAISE LONGUE AND OTTOMAN, IT STANDS OUT FOR THE TAILORING DETAIL OF THE BLANKET STITCH THAT RUNS ALONG THE PROFILES OF THE COVER, BOTH SELF-COLOURED AND IN CONTRASTING HUES.