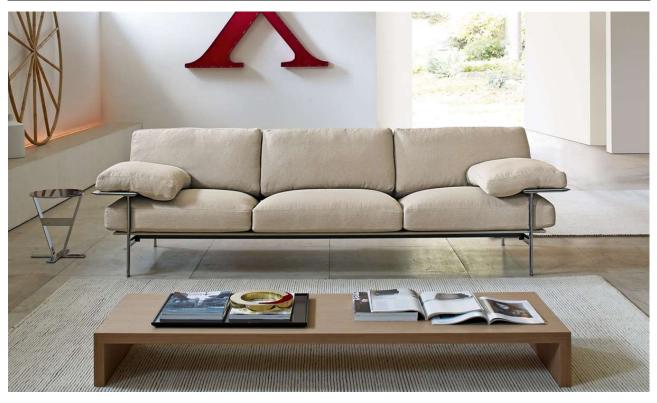

## DESCRIPTION

THE EPITOME OF INNOVATIVE RESEARCH AND SOPHISTICATED HANDCRAFTING SKILLS, IT HAS BECOME A LANDMARK IN THE HISTORY OF DESIGN. THE ABSOLUTE ELEGANCE EVEN WHEN SEEN FROM THE BACK WITH THE LEATHER UPHOLSTERED BACKREST THAT REVEALS ITS FLEXIBLE STRUCTURE ENSURES ITS LEADING ROLE WHEN PLACED AT THE CENTRE OF A ROOM. DISTINCTIVE FEATURES AND TECHNOLOGICAL MATERIALS MAKE IT A PRODUCT THAT MEETS THE MOST SOPHISTICATED INTERNATIONAL TASTE. THE COMFORT OF THE ENTIRE SERIES IS GUARANTEED BY SOFT DOWN PADDING.

## **TECHNICAL INFORMATION**

- SEAT, BACK, ARMREST FRAME: STEEL SHEET AND STEEL PROFILES
- SEAT CUSHIONS UPHOLSTERY: SHAPED POLYURETHANE OF DIFFERENT DENSITY, STERILIZED DOWN, POLYURETHANE INSERTS, POLYESTER FIBRE COVER
- BACK, ARMREST AND LOINREST CUSHIONS UPHOLSTERY: STERILIZED DOWN, POLYURETHANE INSERTS
- SUPPORT FRAME: BRIGHT BRUSHED DIE-CAST ALUMINIUM, PAINTED TUBULAR STEEL OR PAINTED DIE-CAST ALUMINIUM AND TUBULAR STEEL
- FEET:
  MATT BRUSHED DIE-CAST ALUMINIUM
- FRAME COVER: LEATHER
- CUSHIONS COVER: FABRIC OR LEATHER