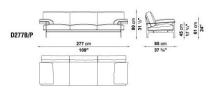

DISTINCTIVE FEATURES AND TECHNOLOGICAL MATERIALS MAKE IT A PRODUCT THAT MEETS THE MOST SOPHISTICATED INTERNATIONAL TASTE. THE COMFORT OF THE ENTIRE SERIES IS GUARANTEED BY SOFT DOWN PADDING.



# DIESIS

## **TECHNICAL INFORMATION**

- SEAT, BACK, ARMREST FRAME: STEEL SHEET AND STEEL PROFILES
- SEAT CUSHIONS UPHOLSTERY: SHAPED POLYURETHANE OF DIFFERENT DENSITY, STERILIZED DOWN, POLYURETHANE INSERTS, POLYESTER FIBRE COVER
- BACK, ARMREST AND LOINREST CUSHIONS UPHOLSTERY: STERILIZED DOWN, POLYURETHANE INSERTS
- SUPPORT FRAME: BRIGHT BRUSHED DIE-CAST ALUMINIUM, PAINTED TUBULAR STEEL OR PAINTED DIE-CAST ALUMINIUM AND TUBULAR STEEL
- FEET:
  MATT BRUSHED DIE-CAST ALUMINIUM
- FRAME COVER: LEATHER
- CUSHIONS COVER: FABRIC OR LEATHER



# DIESIS

## **TECHNICAL DRAWINGS**

D217B\_2P

D277B\_P





DCLD\_P

DCLS\_P





DP\_P